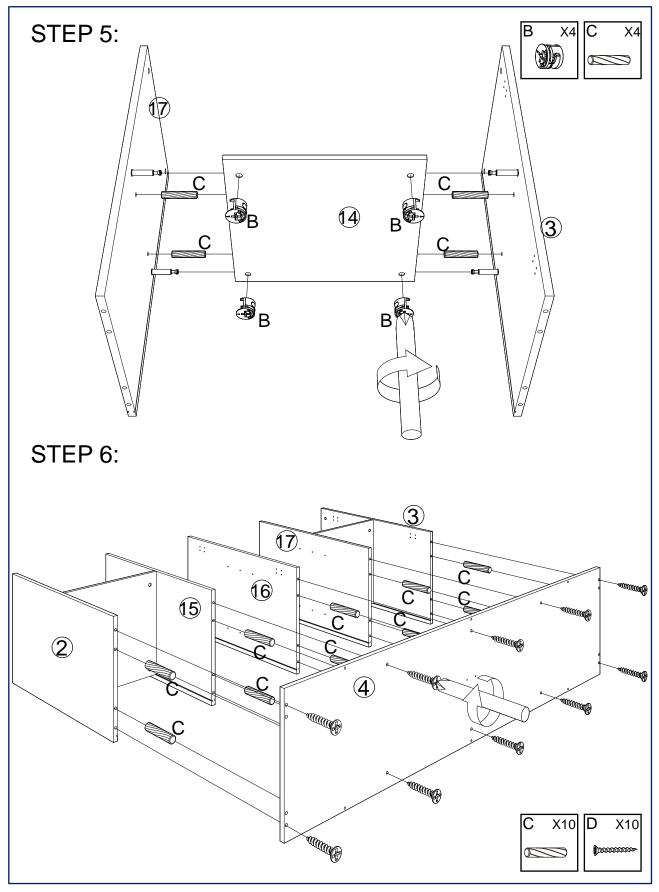

## PARTS LIST

| NO.        | ITEM             | QTY   | NO. | ITEM                 | QTY   |
|------------|------------------|-------|-----|----------------------|-------|
| 1          | TOP PANEL        | 1 PC  | 10  | BOTTOM SUPPORT METAL | 2 PCS |
| 2          | LEFT SIDE PANEL  | 1 PC  | 1   | METAL LEG            | 2 PCS |
| 3          | RIGHT SIDE PANEL | 1 PC  | 12  | RIGHT DOOR PANEL     | 1 PC  |
| 4          | BOTTOM PANEL     | 1 PC  | 13  | METAL LEG            | 1 PC  |
| 5          | BACK PANEL       | 2 PCS | 14  | SHELF PANEL          | 2 PCS |
| 6          | SHELF PANEL      | 2 PCS | 15  | MIDDLE PANEL         | 1 PC  |
| $\bigcirc$ | LEFT DOOR PANEL  | 1 PC  | 16  | MIDDLE PANEL         | 1 PC  |
| 8          | RIGHT DOOR PANEL | 1 PC  | 17  | MIDDLE PANEL         | 1 PC  |
| 9          | LEFT DOOR PANEL  | 1 PC  | 18  | BACK PANEL           | 2 PCS |