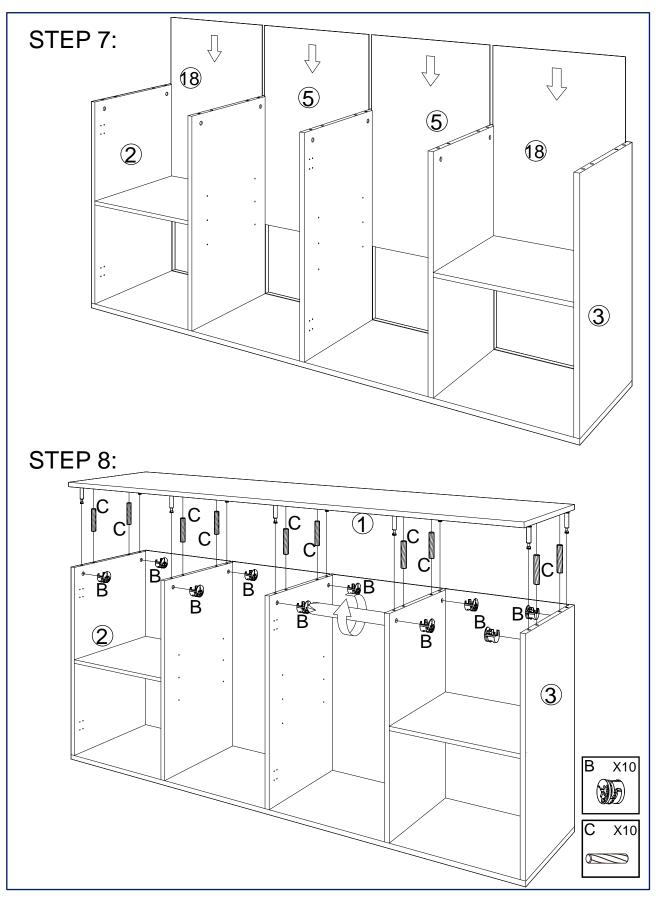

## PARTS LIST

| NO.        | ITEM             | QTY   | NO. | ITEM                 | QTY   |
|------------|------------------|-------|-----|----------------------|-------|
| 1          | TOP PANEL        | 1 PC  | 10  | BOTTOM SUPPORT METAL | 2 PCS |
| 2          | LEFT SIDE PANEL  | 1 PC  | 1   | METAL LEG            | 2 PCS |
| 3          | RIGHT SIDE PANEL | 1 PC  | 12  | RIGHT DOOR PANEL     | 1 PC  |
| 4          | BOTTOM PANEL     | 1 PC  | 13  | METAL LEG            | 1 PC  |
| 5          | BACK PANEL       | 2 PCS | 14  | SHELF PANEL          | 2 PCS |
| 6          | SHELF PANEL      | 2 PCS | 15  | MIDDLE PANEL         | 1 PC  |
| $\bigcirc$ | LEFT DOOR PANEL  | 1 PC  | 16  | MIDDLE PANEL         | 1 PC  |
| 8          | RIGHT DOOR PANEL | 1 PC  | 17  | MIDDLE PANEL         | 1 PC  |
| 9          | LEFT DOOR PANEL  | 1 PC  | 18  | BACK PANEL           | 2 PCS |