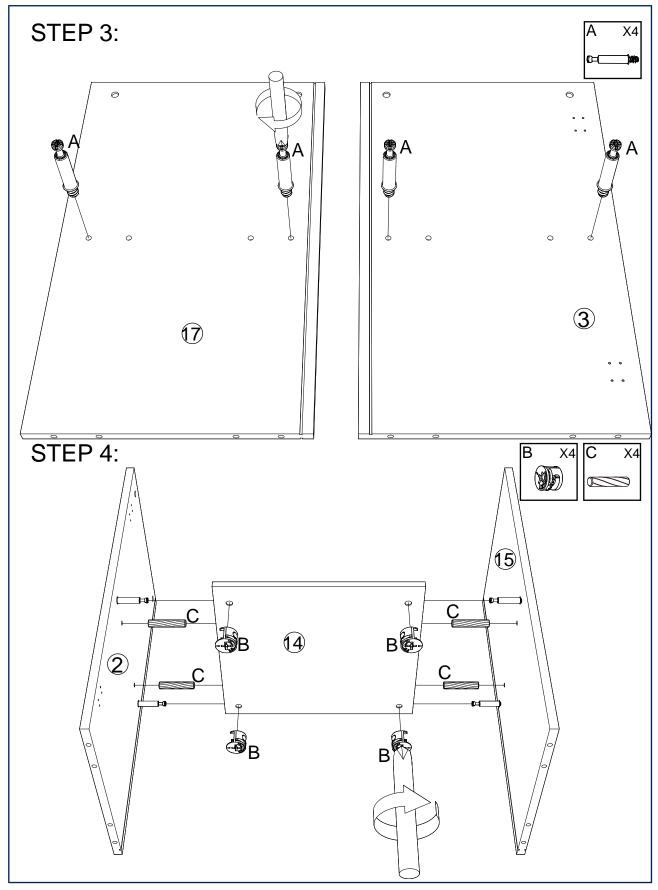

## PARTS LIST

| NO.        | ITEM             | QTY   | NO. | ITEM                 | QTY   |
|------------|------------------|-------|-----|----------------------|-------|
| 1          | TOP PANEL        | 1 PC  | 10  | BOTTOM SUPPORT METAL | 2 PCS |
| 2          | LEFT SIDE PANEL  | 1 PC  | 1   | METAL LEG            | 2 PCS |
| 3          | RIGHT SIDE PANEL | 1 PC  | 12  | RIGHT DOOR PANEL     | 1 PC  |
| 4          | BOTTOM PANEL     | 1 PC  | 13  | METAL LEG            | 1 PC  |
| 5          | BACK PANEL       | 2 PCS | 14  | SHELF PANEL          | 2 PCS |
| 6          | SHELF PANEL      | 2 PCS | 15  | MIDDLE PANEL         | 1 PC  |
| $\bigcirc$ | LEFT DOOR PANEL  | 1 PC  | 16  | MIDDLE PANEL         | 1 PC  |
| 8          | RIGHT DOOR PANEL | 1 PC  | 17  | MIDDLE PANEL         | 1 PC  |
| 9          | LEFT DOOR PANEL  | 1 PC  | 18  | BACK PANEL           | 2 PCS |