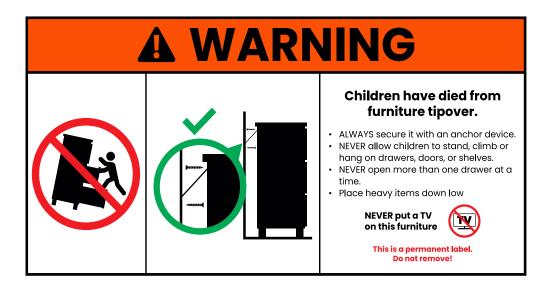

# SAFETY BRACKETS INSTRUCTIONS

- 1. Attach the strap to the furniture frame with the small screw and washer.
- 2. Move the furniture to its final position. Attach the strap to the wall with the large screw and washer. If mounting into brick or masonry you will need to acquire wall anchors.
- 3. Make sure that the strap is firmly attached to the wall and furniture and that

the wall strap is snug.