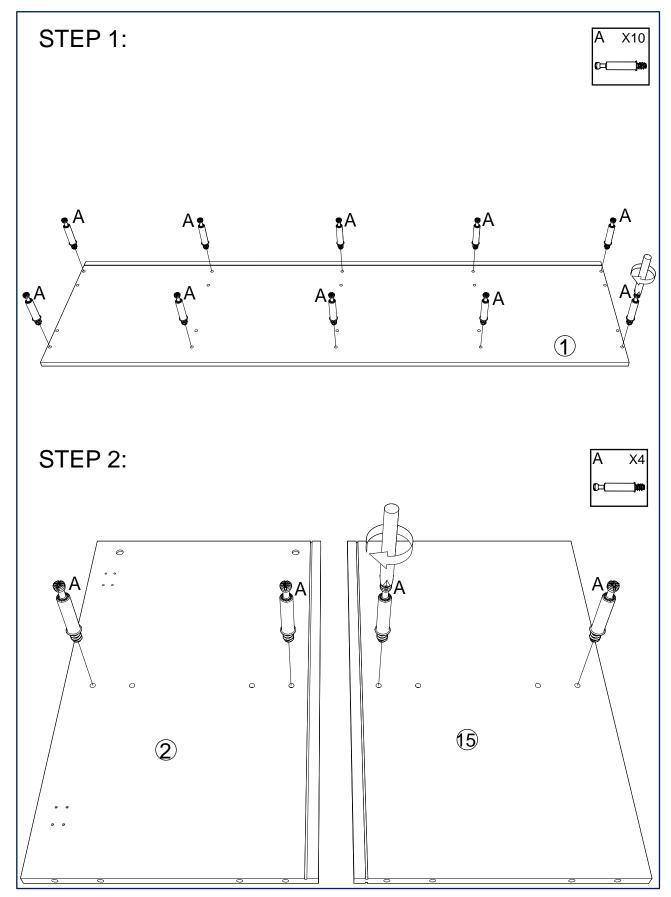

## PARTS LIST

| NO.        | ITEM             | QTY   | NO. | ITEM                 | QTY   |
|------------|------------------|-------|-----|----------------------|-------|
| 1          | TOP PANEL        | 1 PC  | 10  | BOTTOM SUPPORT METAL | 2 PCS |
| 2          | LEFT SIDE PANEL  | 1 PC  | 1   | METAL LEG            | 2 PCS |
| 3          | RIGHT SIDE PANEL | 1 PC  | 12  | RIGHT DOOR PANEL     | 1 PC  |
| 4          | BOTTOM PANEL     | 1 PC  | 13  | METAL LEG            | 1 PC  |
| 5          | BACK PANEL       | 2 PCS | 14  | SHELF PANEL          | 2 PCS |
| 6          | SHELF PANEL      | 2 PCS | 15  | MIDDLE PANEL         | 1 PC  |
| $\bigcirc$ | LEFT DOOR PANEL  | 1 PC  | 16  | MIDDLE PANEL         | 1 PC  |
| 8          | RIGHT DOOR PANEL | 1 PC  | 17  | MIDDLE PANEL         | 1 PC  |
| 9          | LEFT DOOR PANEL  | 1 PC  | 18  | BACK PANEL           | 2 PCS |