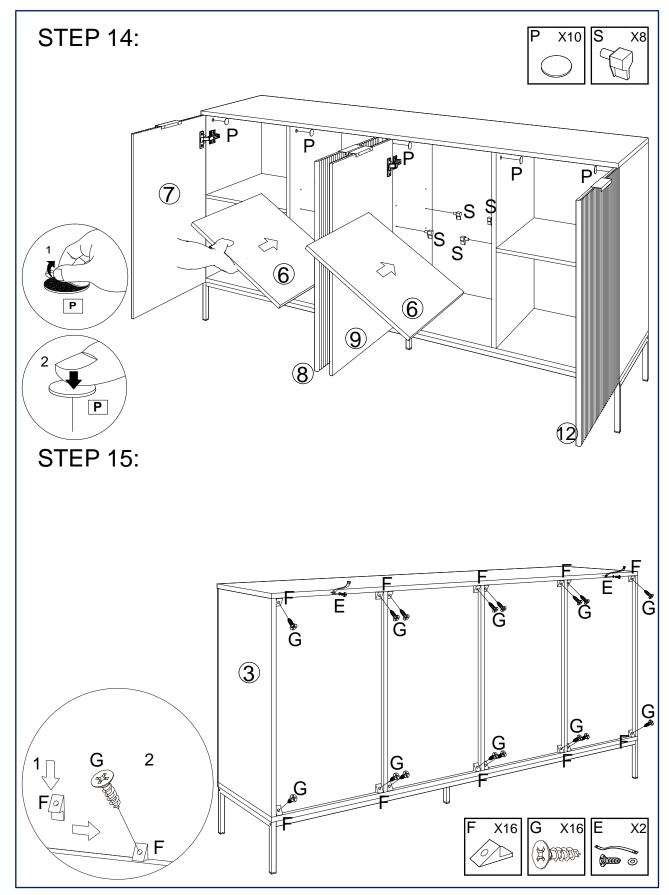

--------|------------------|-------|-----|----------------------|-------|
| 1          | TOP PANEL        | 1 PC  | 10  | BOTTOM SUPPORT METAL | 2 PCS |
| 2          | LEFT SIDE PANEL  | 1 PC  | 1   | METAL LEG            | 2 PCS |
| 3          | RIGHT SIDE PANEL | 1 PC  | 12  | RIGHT DOOR PANEL     | 1 PC  |
| 4          | BOTTOM PANEL     | 1 PC  | 13  | METAL LEG            | 1 PC  |
| 5          | BACK PANEL       | 2 PCS | 14  | SHELF PANEL          | 2 PCS |
| 6          | SHELF PANEL      | 2 PCS | 15  | MIDDLE PANEL         | 1 PC  |
| $\bigcirc$ | LEFT DOOR PANEL  | 1 PC  | 16  | MIDDLE PANEL         | 1 PC  |
| 8          | RIGHT DOOR PANEL | 1 PC  | 17  | MIDDLE PANEL         | 1 PC  |
| 9          | LEFT DOOR PANEL  | 1 PC  | 18  | BACK PANEL           | 2 PCS |



















# SAFETY BRACKETS INSTRUCTIONS

- 1. Attach the strap to the furniture frame with the small screw and washer.
- 2. Move the furniture to its final position. Attach the strap to the wall with the large screw and washer. If mounting into brick or masonry you will need to acquire wall anchors.
- 3. Make sure that the strap is firmly attached to the wall and furniture and that

the wall strap is snug.



### To protect your furniture, we suggest the following:

- Avoid placing your furniture in direct sunlight.
- Do not place furniture directly under windows.
- Do not place sharp materials (knife, fork, etc.) directly onto your furniture as sharp material may scrape and damage the finish.
- Do not place material with high temperature directly onto the surface of your furniture.
- Clean up