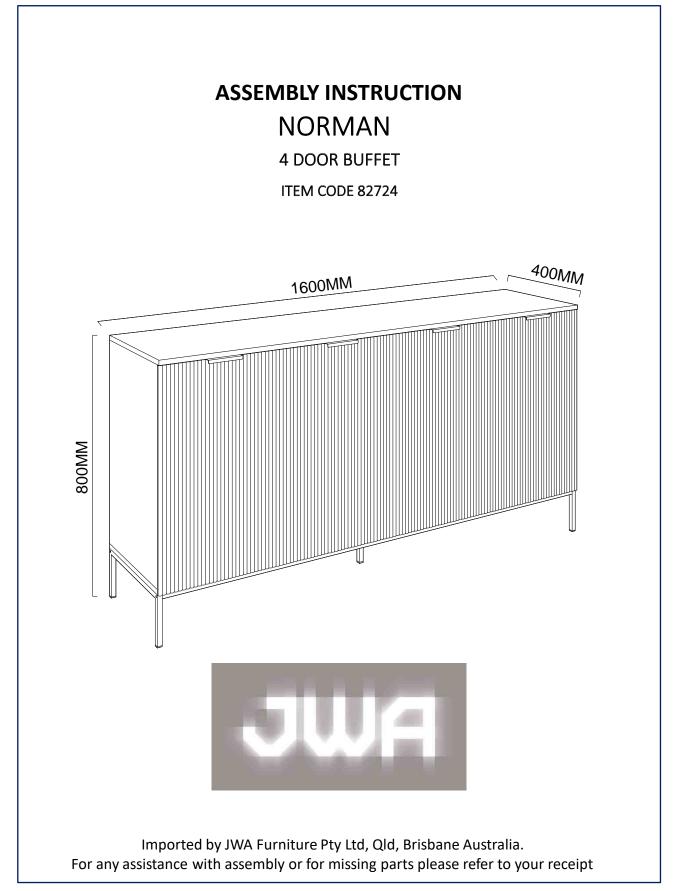

#### **PRE-ASSEMBLY PREPARATION**

#### Before you start:

1. Choose a clean, level, spacious assembly area. Avoid hard surfaces that may damage the product

2. Take care when lifting. Product should be assembled as near as possible to the point of use

3.Ensure that you have all required contents for complete assembly

4. Always read the assembly instructions carefully before beginning assembly.

5.Keep all hardware parts and packaging out of reach of small children.

6.Do not over tighten the screws and bolts as this may damage the threads







| PARTS LIST |                                                                                                                                                                                       |       |     |