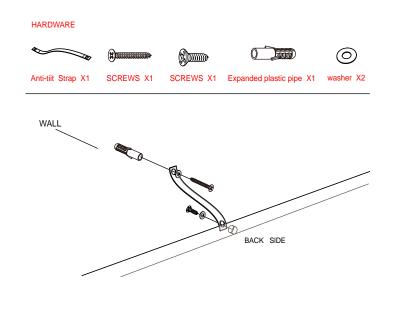

# SAFETY BRACKETS INSTRUCTIONS

- 1. Attach the strap to the furniture frame with the small screw and washer.
- 2. Move the furniture to its final position. Attach the strap to the wall with the large screw and washer. If mounting into brick or masonry you will need to acquire wall anchors.
- 3. Make sure that the strap is firmly attached to the wall and furniture and that

the wall strap is snug.