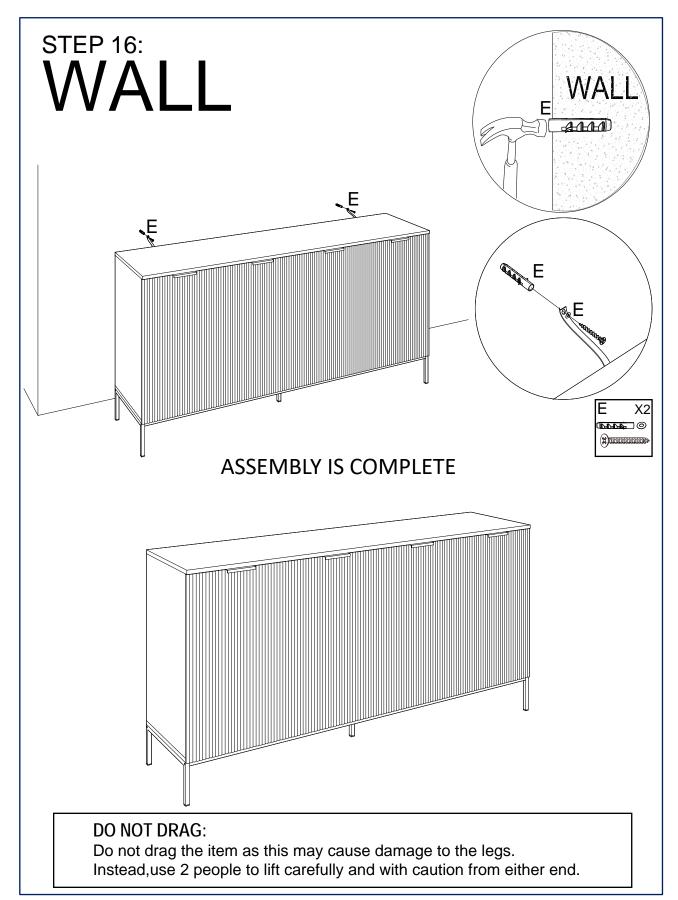

# SAFETY BRACKETS INSTRUCTIONS

- 1. Attach the strap to the furniture frame with the small screw and washer.
- 2. Move the furniture to its final position. Attach the strap to the wall with the large screw and washer. If mounting into brick or masonry you will need to acquire wall anchors.
- 3. Make sure that the strap is firmly attached to the wall and furniture and that

the wall strap is snug.