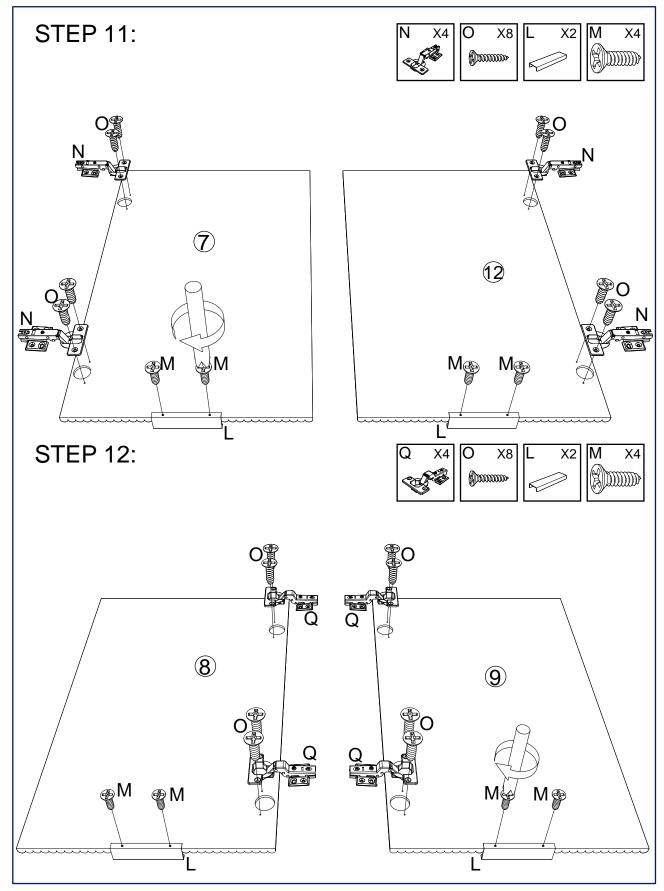

------------|------------------|-------|-----|----------------------|-------|
| 1          | TOP PANEL        | 1 PC  | 10  | BOTTOM SUPPORT METAL | 2 PCS |
| 2          | LEFT SIDE PANEL  | 1 PC  | 1   | METAL LEG            | 2 PCS |
| 3          | RIGHT SIDE PANEL | 1 PC  | 12  | RIGHT DOOR PANEL     | 1 PC  |
| 4          | BOTTOM PANEL     | 1 PC  | 13  | METAL LEG            | 1 PC  |
| 5          | BACK PANEL       | 2 PCS | 14  | SHELF PANEL          | 2 PCS |
| 6          | SHELF PANEL      | 2 PCS | 15  | MIDDLE PANEL         | 1 PC  |
| $\bigcirc$ | LEFT DOOR PANEL  | 1 PC  | 16  | MIDDLE PANEL         | 1 PC  |
| 8          | RIGHT DOOR PANEL | 1 PC  | 17  | MIDDLE PANEL         | 1 PC  |
| 9          | LEFT DOOR PANEL  | 1 PC  | 18  | BACK PANEL           | 2 PCS |



















# SAFETY BRACKETS INSTRUCTIONS

- 1. Attach the strap to the furniture frame with the small screw and washer.
- 2. Move the furniture to its final position. Attach the strap to the wall with the large screw and washer. If mounting into brick or masonry you will need to acquire wall anchors.
- 3. Make sure that the strap is firmly attached to the wall and furniture and that

the wall strap is snug.



### To protect your furniture, we suggest the following:

- Avoid placing your furniture in direct sunlight.
- Do not place furniture directly under windows.
- Do not place sharp materials (knife, fork, etc.) directly onto your furniture as sharp material may scrape and damage the finish.
- Do not place material with high temperature directly onto the surface of your furniture.
- Clean