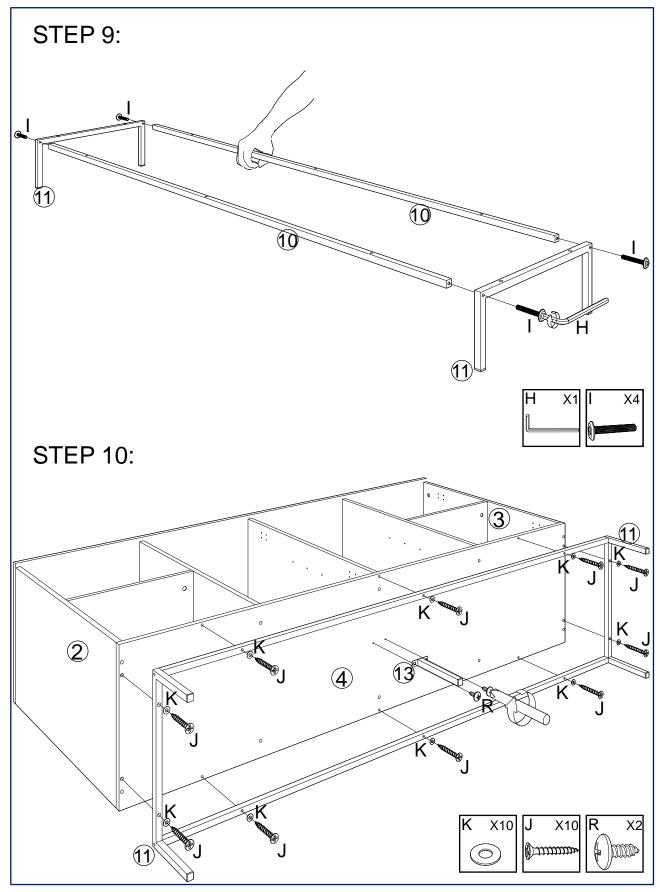

|------------|------------------|-------|-----|----------------------|-------|
| 1          | TOP PANEL        | 1 PC  | 10  | BOTTOM SUPPORT METAL | 2 PCS |
| 2          | LEFT SIDE PANEL  | 1 PC  | 1   | METAL LEG            | 2 PCS |
| 3          | RIGHT SIDE PANEL | 1 PC  | 12  | RIGHT DOOR PANEL     | 1 PC  |
| 4          | BOTTOM PANEL     | 1 PC  | 13  | METAL LEG            | 1 PC  |
| 5          | BACK PANEL       | 2 PCS | 14  | SHELF PANEL          | 2 PCS |
| 6          | SHELF PANEL      | 2 PCS | 15  | MIDDLE PANEL         | 1 PC  |
| $\bigcirc$ | LEFT DOOR PANEL  | 1 PC  | 16  | MIDDLE PANEL         | 1 PC  |
| 8          | RIGHT DOOR PANEL | 1 PC  | 17  | MIDDLE PANEL         | 1 PC  |
| 9          | LEFT DOOR PANEL  | 1 PC  | 18  | BACK PANEL           | 2 PCS |



















# SAFETY BRACKETS INSTRUCTIONS

- 1. Attach the strap to the furniture frame with the small screw and washer.
- 2. Move the furniture to its final position. Attach the strap to the wall with the large screw and washer. If mounting into brick or masonry you will need to acquire wall anchors.
- 3. Make sure that the strap is firmly attached to the wall and furniture and that

the wall strap is snug.



### To protect your furniture, we suggest the following:

- Avoid placing your furniture in direct sunlight.
- Do not place furniture directly under windows.
- Do not place sharp materials (knife, fork, etc.) directly onto your furniture as sharp material may scrape and damage the finish.
- Do not place material with high temperature directly onto the surface of your furniture.
- Cle