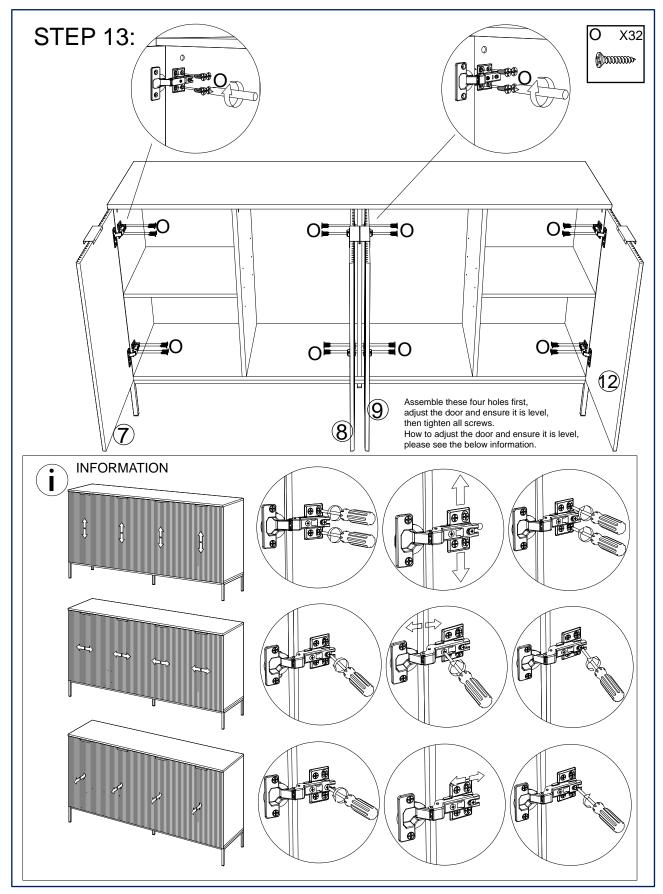

----------|------------------|-------|-----|----------------------|-------|
| 1          | TOP PANEL        | 1 PC  | 10  | BOTTOM SUPPORT METAL | 2 PCS |
| 2          | LEFT SIDE PANEL  | 1 PC  | 1   | METAL LEG            | 2 PCS |
| 3          | RIGHT SIDE PANEL | 1 PC  | 12  | RIGHT DOOR PANEL     | 1 PC  |
| 4          | BOTTOM PANEL     | 1 PC  | 13  | METAL LEG            | 1 PC  |
| 5          | BACK PANEL       | 2 PCS | 14  | SHELF PANEL          | 2 PCS |
| 6          | SHELF PANEL      | 2 PCS | 15  | MIDDLE PANEL         | 1 PC  |
| $\bigcirc$ | LEFT DOOR PANEL  | 1 PC  | 16  | MIDDLE PANEL         | 1 PC  |
| 8          | RIGHT DOOR PANEL | 1 PC  | 17  | MIDDLE PANEL         | 1 PC  |
| 9          | LEFT DOOR PANEL  | 1 PC  | 18  | BACK PANEL           | 2 PCS |



















# SAFETY BRACKETS INSTRUCTIONS

- 1. Attach the strap to the furniture frame with the small screw and washer.
- 2. Move the furniture to its final position. Attach the strap to the wall with the large screw and washer. If mounting into brick or masonry you will need to acquire wall anchors.
- 3. Make sure that the strap is firmly attached to the wall and furniture and that

the wall strap is snug.



### To protect your furniture, we suggest the following:

- Avoid placing your furniture in direct sunlight.
- Do not place furniture directly under windows.
- Do not place sharp materials (knife, fork, etc.) directly onto your furniture as sharp material may scrape and damage the finish.
- Do not place material with high temperature directly onto the surface of your furniture.
- Clean u