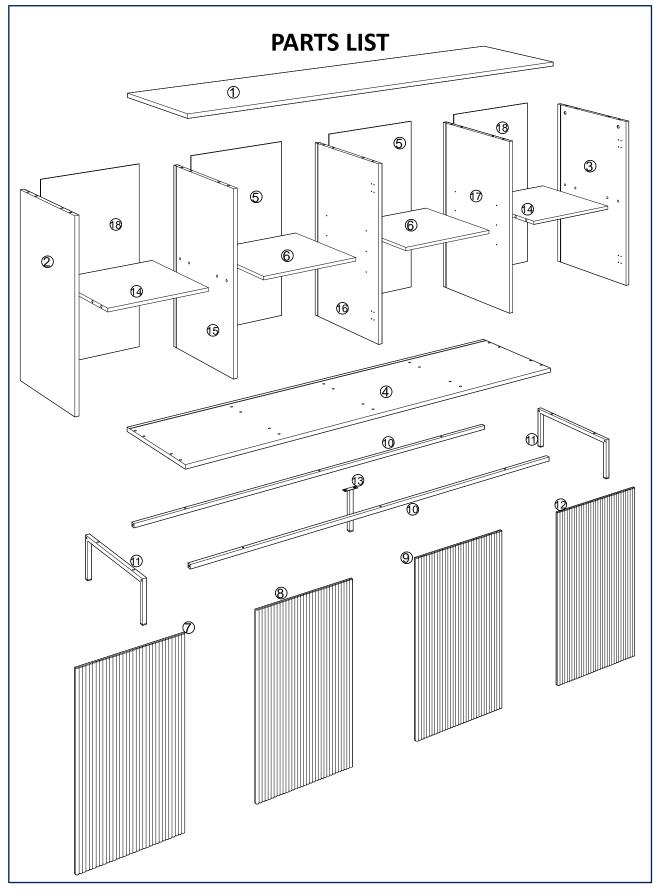

## PARTS LIST

| NO.        | ITEM             | QTY   | NO. | ITEM                 | QTY   |
|------------|------------------|-------|-----|----------------------|-------|
| 1          | TOP PANEL        | 1 PC  | 10  | BOTTOM SUPPORT METAL | 2 PCS |
| 2          | LEFT SIDE PANEL  | 1 PC  | 1   | METAL LEG            | 2 PCS |
| 3          | RIGHT SIDE PANEL | 1 PC  | 12  | RIGHT DOOR PANEL     | 1 PC  |
| 4          | BOTTOM PANEL     | 1 PC  | 13  | METAL LEG            | 1 PC  |
| 5          | BACK PANEL       | 2 PCS | 14  | SHELF PANEL          | 2 PCS |
| 6          | SHELF PANEL      | 2 PCS | 15  | MIDDLE PANEL         | 1 PC  |
| $\bigcirc$ | LEFT DOOR PANEL  | 1 PC  | 16  | MIDDLE PANEL         | 1 PC  |
| 8          | RIGHT DOOR PANEL | 1 PC  | 17  | MIDDLE PANEL         | 1 PC  |
| 9          | LEFT DOOR PANEL  | 1 PC  | 18  | BACK PANEL           | 2 PCS |