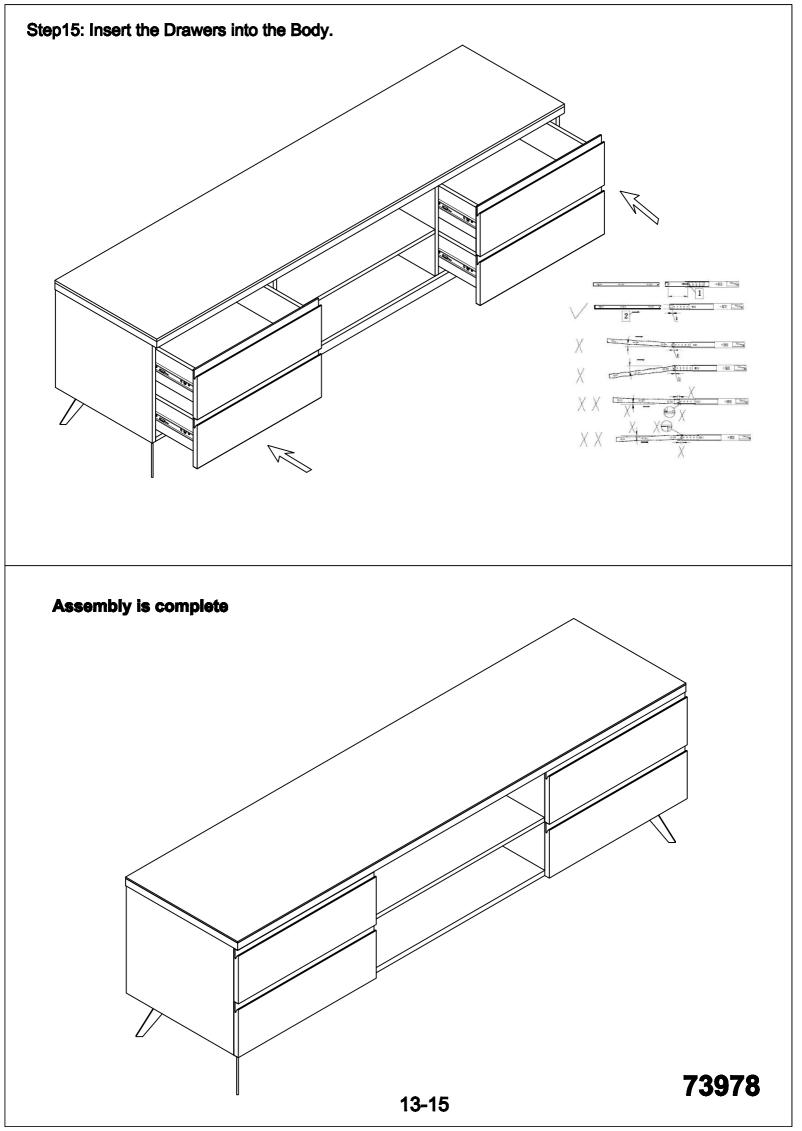

| 1PCE             | 2PCS            | 16PCS         | 8PCS        |              |            |

# STEP 1:

Runner slide separately(L=L1+L2) Carefully pull out the runner slide(L2)and press plastic clip to fully separate runner slide as diagram shown





7-15

73978











Step12: Use a Phillips Head Screwdriver to insert the Cam Pin(K) to the Drawer Front Panel(C7). Attach the Drawer Left side Panel(C8a)and the Drawer Right side Panel (C8b) to the Drawer Front Panel(C7).Use a Phillips Head Screwdriver to turn the Cam Lock(K) to lock onto the head of Cam Pin(K).



11-15





# Note -Do not drag the furniture as this may cause damage to the legs. Instead, use 2 persons to lift carefully with caution from either end.

#### SAFETY BRACKETS INSTRUCTIONS

This furniture poses a tipping risk and as such must be secured to a wall using the provided tipping kit.

- 1. Attach one Mounting Plate to the wall with the Large Screws. Make sure to attach the Mounting Plate into a stud. If mounting into brick or masonry you will need to acquire wall anchors. Please enquire with your local hardware supplier for appropriate fixings.
- 2. Attach the second Mounting Plate to the furniture frame with the Short Screws.
- 3. Move the furniture to its final position. Thread a Wall Strap through the both Mounting Plates and tighten until snug. Do not over tighten.
- 4. Make sure tha