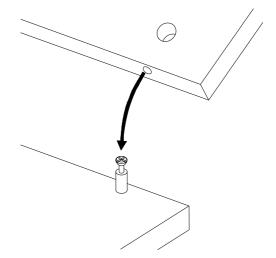

#### step 3

#### To use Cam Lock Fasteners

Now fit the hole in the edge of the joining board over the Cam Pin

# step 4 <u>To use Cam Lock Fasteners</u>

The Head of the Cam Pin will be visible in the large hole on the side of the joining board