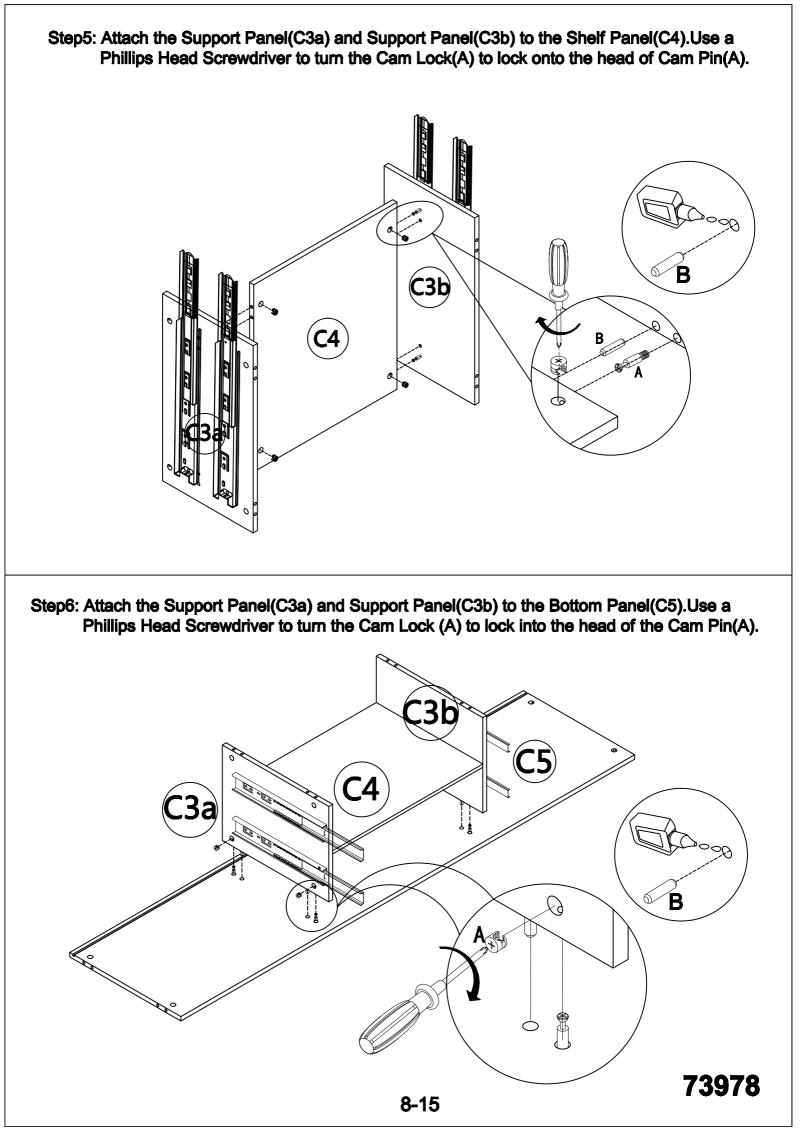

# STEP 1:

Runner slide separately(L=L1+L2) Carefully pull out the runner slide(L2)and press plastic clip to fully separate runner slide as diagram shown

7-15

73978

Step12: Use a Phillips Head Screwdriver to insert the Cam Pin(K) to the Drawer Front Panel(C7). Attach the Drawer Left side Panel(C8a)and the Drawer Right side Panel (C8b) to the Drawer Front Panel(C7).Use a Phillips Head Screwdriver to turn the Cam Lock(K) to lock onto the head of Cam Pin(K).