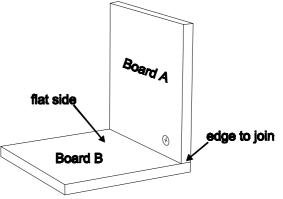

#### HOW TO USE CAM LOCK FASTENERS

To assemble this product hardware called Cam Lock Fasteners are used. The below is information on how these work. Cam Locks are fasteners used to join two boards together, usually the edge of one board(A) to the flat side of another board(B) flat side Cam Pin Cam Lock