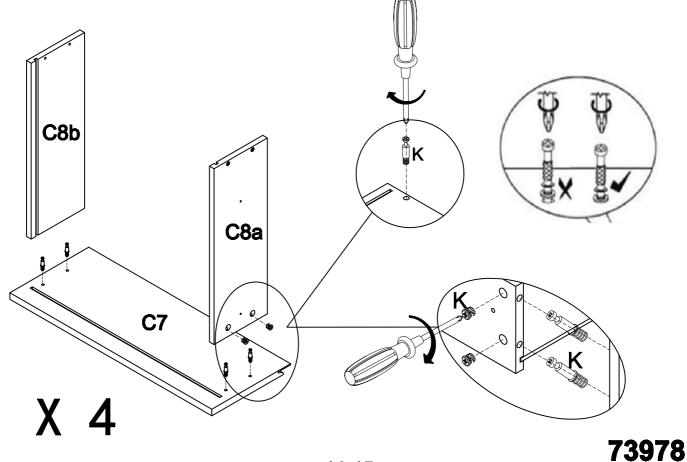

# STEP 1:

Runner slide separately(L=L1+L2) Carefully pull out the runner slide(L2)and press plastic clip to fully separate runner slide as diagram shown

7-15

73978

Step12: Use a Phillips Head Screwdriver to insert the Cam Pin(K) to the Drawer Front Panel(C7). Attach the Drawer Left side Panel(C8a)and the Drawer Right side Panel (C8b) to the Drawer Front Panel(C7).Use a Phillips Head Screwdriver to turn the Cam Lock(K) to lock onto the head of Cam Pin(K).