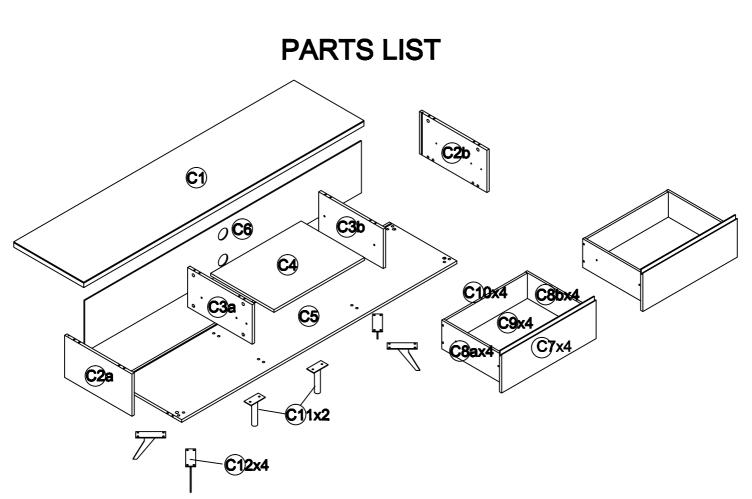

head of the Cam Pin

| C1        | Top Panel               | C7  | Drawer Front Panel      |
|-----------|-------------------------|-----|-------------------------|
| C2a       | Left Side Panel         | C8a | Drawer Left Side Panel  |
| C2b       | <b>Right Side Panel</b> | C8b | Drawer Right Side Panel |
| C3a       | Support Panel           | C9  | Drawer Bottom Panel     |
| C3b       | Support Panel           | C10 | Drawer Back Panel       |
| C4        | Shelf Panel             | C11 | Middle Metal Legs       |
| C5        | Bottom Panel            | C12 | Metal Legs              |
| <b>C6</b> | Back Panel              |     |                         |