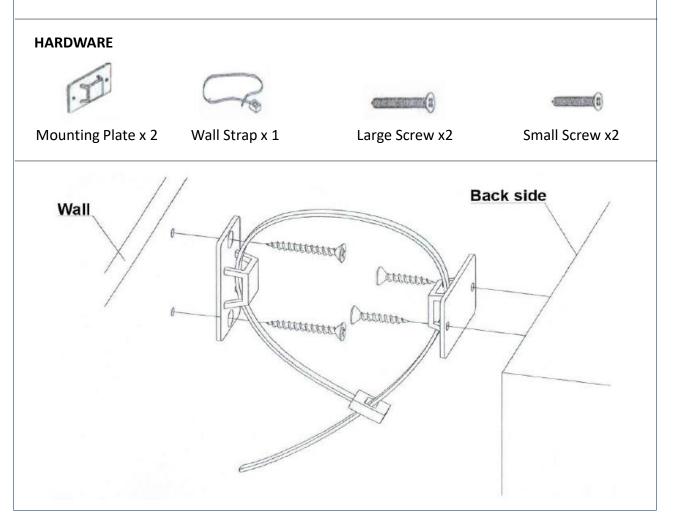

#### SAFETY BRACKETS INSTRUCTIONS

This furniture poses a tipping risk and as such must be secured to a wall using the provided tipping kit.

- 1. Attach one Mounting Plate to the wall with the Large Screws. Make sure to attach the Mounting Plate into a stud. If mounting into brick or masonry you will need to acquire wall anchors. Please enquire with your local hardware supplier for appropriate fixings.
- 2. Attach the second Mounting Plate to the furniture frame with the Short Screws.
- 3. Move the furniture to its final position. Thread a Wall Strap through the both Mounting Plates and tighten until snug. Do not over tighten.
- 4. Make sure that the Mounting Plates are firmly attached to the wall and furniture and that the Wall Strap is snug.