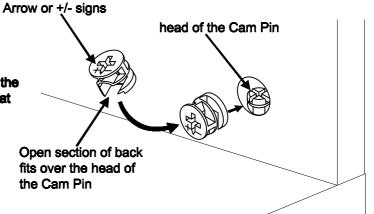

#### To use Cam Lock Fasteners

Notice the Cam Lock has a "C" Shaped back An Arrow or +/- signs on the front, indicated the open section on the back of the Cam Pin

#### step 5 To use Cam Lock Fasteners

In sert the Cam Lock into the large hole so the opening of the "C" fits over the head of the Cam Pin.You must ensure that the Cam Lock is pushed to the bottom of the hole to catch the top of the Cam Pin