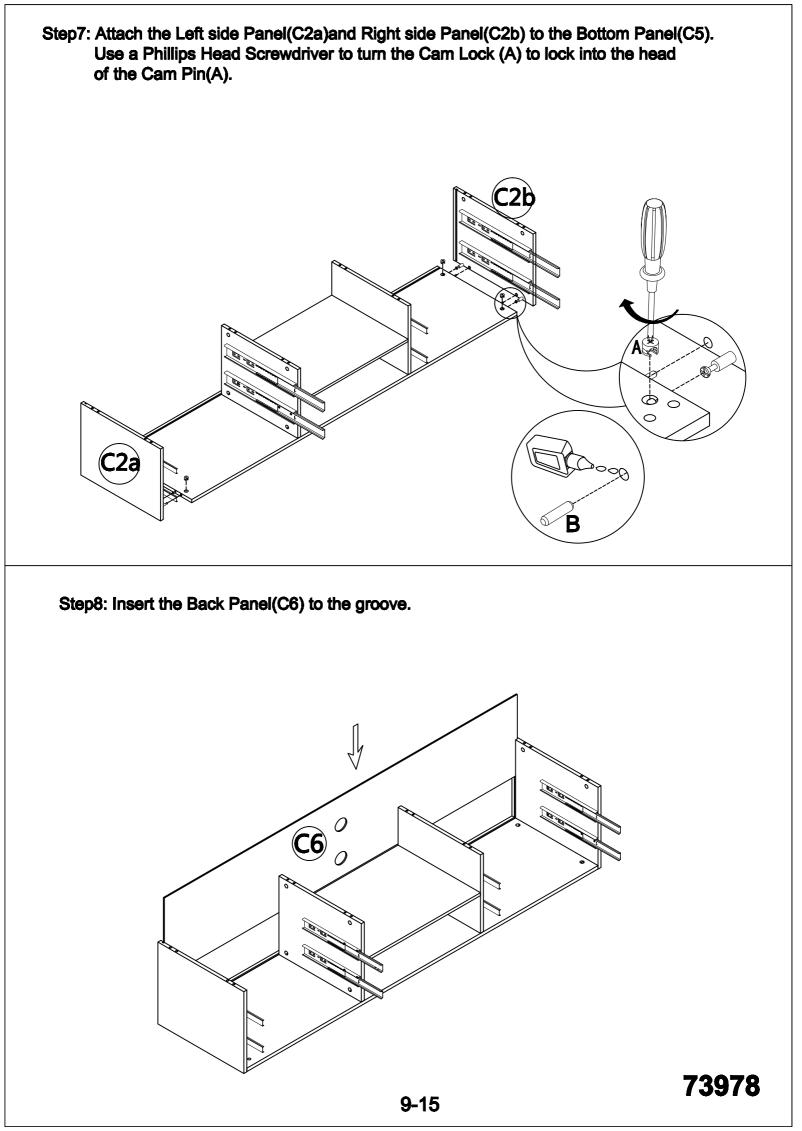

# STEP 1:

Runner slide separately(L=L1+L2) Carefully pull out the runner slide(L2)and press plastic clip to fully separate runner slide as diagram shown

7-15

73978

Step12: Use a Phillips Head Screwdriver to insert the Cam Pin(K) to the Drawer Front Panel(C7). Attach the Drawer Left side Panel(C8a)and the Drawer Right side Panel (C8b) to the Drawer Front Panel(C7).Use a Phillips Head Screwdriver to turn the Cam Lock(K) to lock onto the head of Cam Pin(K).