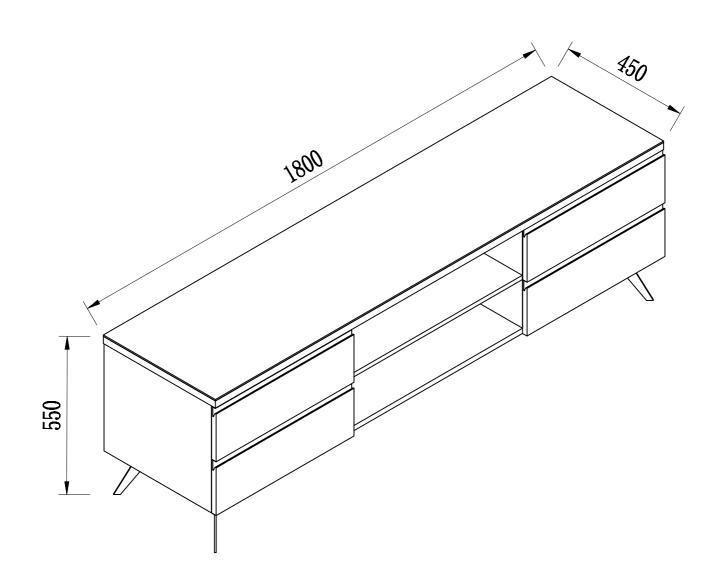

### ASSEMBLY INSTRUCTION AZURA CERAMIC ENTERTAINMENT UNIT ITEM CODE 73978

Imported by Amart Furniture Pty Ltd.Qtd.Brisbane Australia. For any assistance with assembly or for missing parts please phone Amart Furniture,Customer Service Free call 1800 351 084