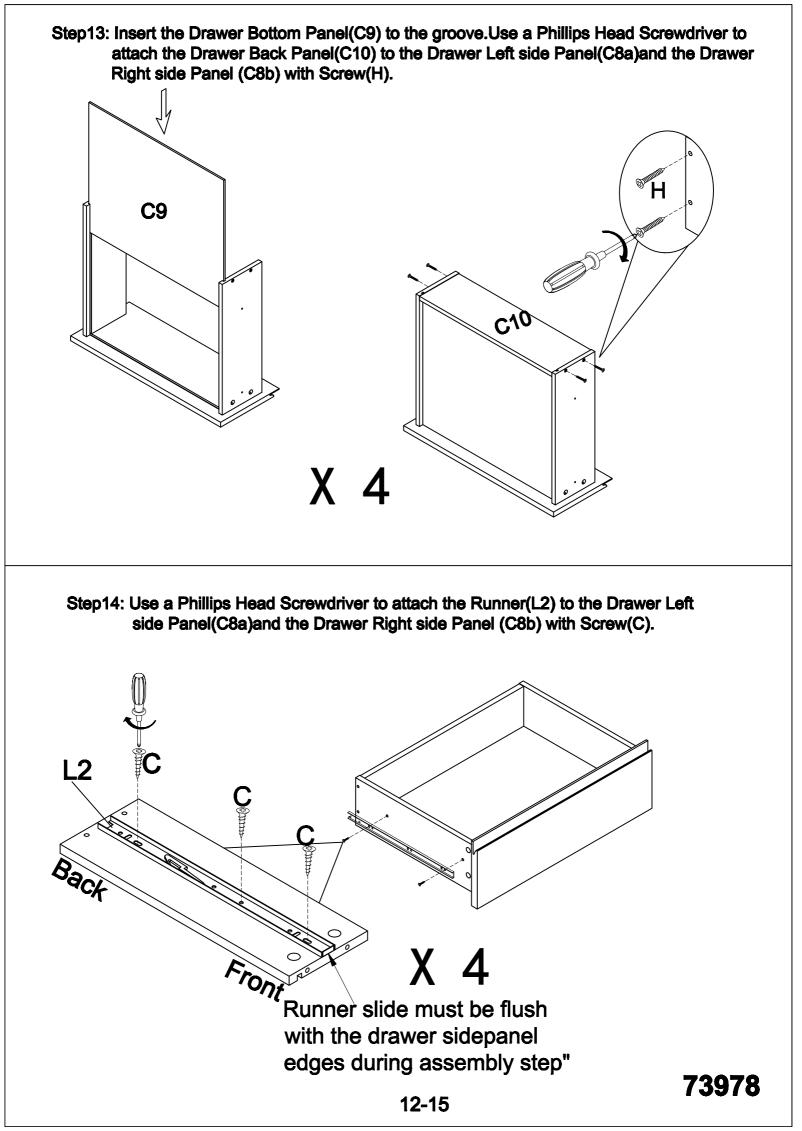

# STEP 1:

Runner slide separately(L=L1+L2) Carefully pull out the runner slide(L2)and press plastic clip to fully separate runner slide as diagram shown

7-15

73978

Step12: Use a Phillips Head Screwdriver to insert the Cam Pin(K) to the Drawer Front Panel(C7). Attach the Drawer Left side Panel(C8a)and the Drawer Right side Panel (C8b) to the Drawer Front Panel(C7).Use a Phillips Head Screwdriver to turn the Cam Lock(K) to lock onto the head of Cam Pin(K).