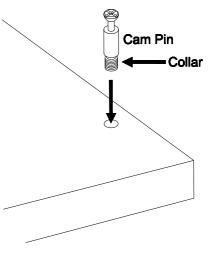

#### To use Cam Lock Fasteners

The Cam Pin is inserted into the flat side of a board, it is important that:

- \* The cam pin is kept vertical and is not put in on an angle
- \* Cam Pin is inserted up to the collar
  - \* Too far and it wont catch the Cam Lock (Do not Over Tighten)
  - \* Not enough and the resulting product wont be stable

# step 4 <u>To use Cam Lock Fasteners</u>

The Head of the Cam Pin will be visible in the large hole on the side of the joining board

#### To use Cam Lock Fasteners

Notice the Cam Lock has a "C" Shaped back An Arrow or +/- signs on the front, indicated the open section on the back of the Cam Pin