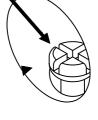

#### step 5 To use Cam Lock Fasteners

In sert the Cam Lock into the large hole so the opening of the "C" fits over the head of the Cam Pin.You must ensure that the Cam Lock is pushed to the bottom of the hole to catch the top of the Cam Pin

#### step 6 To use Cam Lock Fasteners

Use a flat screwdriver to turn the Cam Lock clockwise one half a turn so it Locks onto the head of the Cam Pin.Turn only until it is snug-over-tightening could cause the Cam to bend or break. If it will not turn the full amount,turn the Cam Pin out (counter-clockwise)one full turn,and try the Cam Lock again.