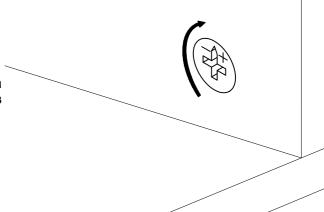

#### step 6 To use Cam Lock Fasteners

Use a flat screwdriver to turn the Cam Lock clockwise one half a turn so it Locks onto the head of the Cam Pin.Turn only until it is snug-over-tightening could cause the Cam to bend or break. If it will not turn the full amount,turn the Cam Pin out (counter-clockwise)one full turn,and try the Cam Lock again.