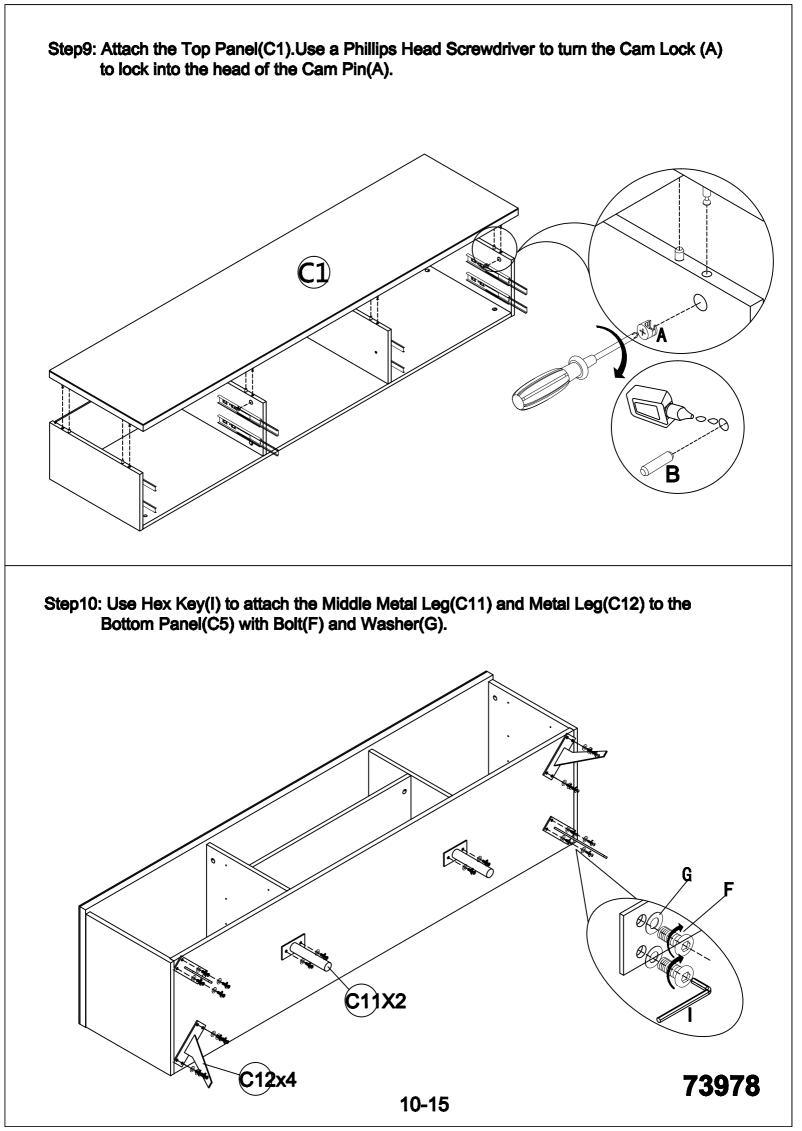

head of the Cam Pin

| C1        | Top Panel               | C7  | Drawer Front Panel      |
|-----------|-------------------------|-----|-------------------------|
| C2a       | Left Side Panel         | C8a | Drawer Left Side Panel  |
| C2b       | <b>Right Side Panel</b> | C8b | Drawer Right Side Panel |
| C3a       | Support Panel           | C9  | Drawer Bottom Panel     |
| C3b       | Support Panel           | C10 | Drawer Back Panel       |
| C4        | Shelf Panel             | C11 | Middle Metal Legs       |
| C5        | Bottom Panel            | C12 | Metal Legs              |
| <b>C6</b> | Back Panel              |     |                         |