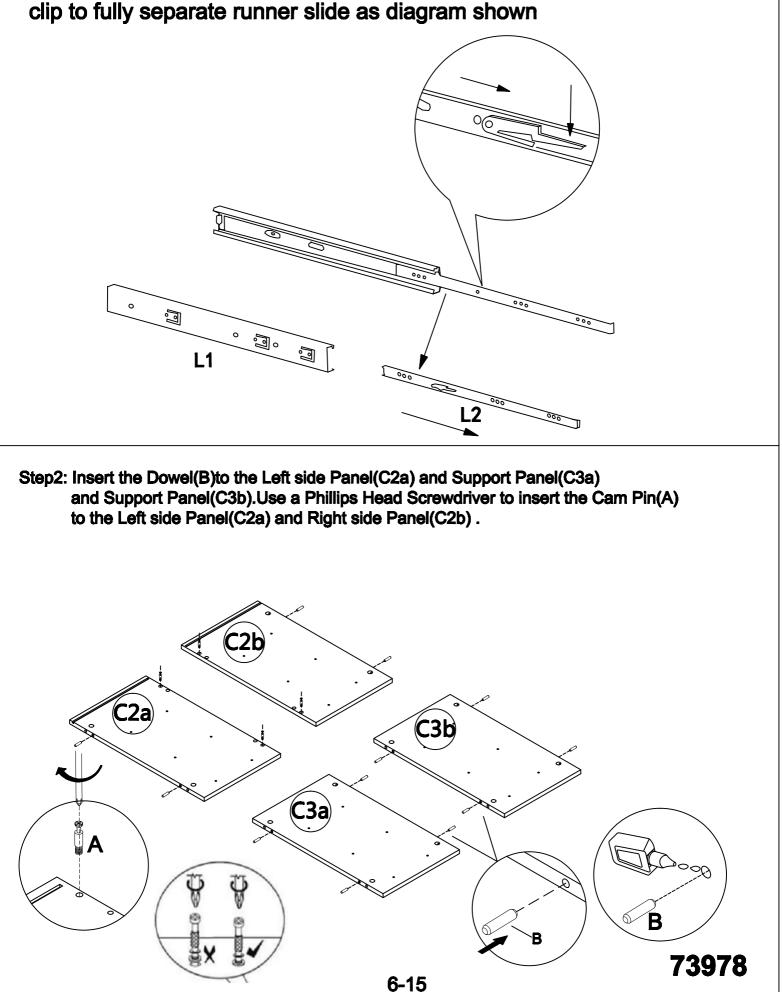

# STEP 1:

Runner slide separately(L=L1+L2) Carefully pull out the runner slide(L2)and press plastic clip to fully separate runner slide as diagram shown

7-15

73978

Step12: Use a Phillips Head Screwdriver to insert the Cam Pin(K) to the Drawer Front Panel(C7). Attach the Drawer Left side Panel(C8a)and the Drawer Right side Panel (C8b) to the Drawer Front Panel(C7).Use a Phillips Head Screwdriver to turn the Cam Lock(K) to lock onto the head of Cam Pin(K).