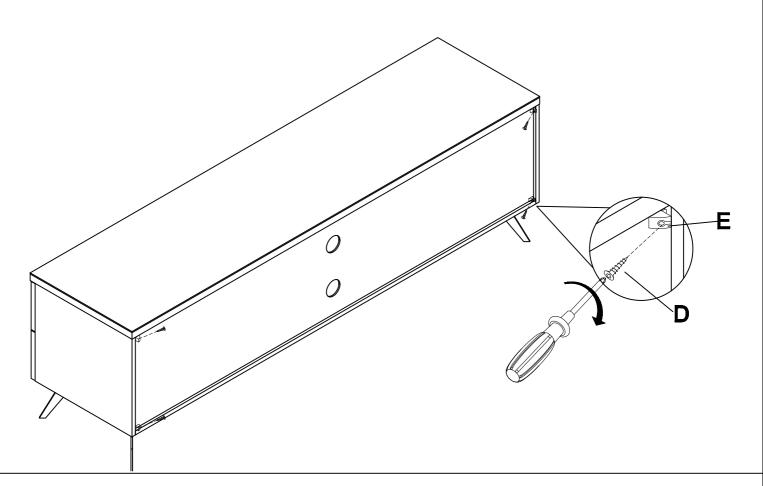

# Note -Do not drag the furniture as this may cause damage to the legs. Instead, use 2 persons to lift carefully with caution from either end.