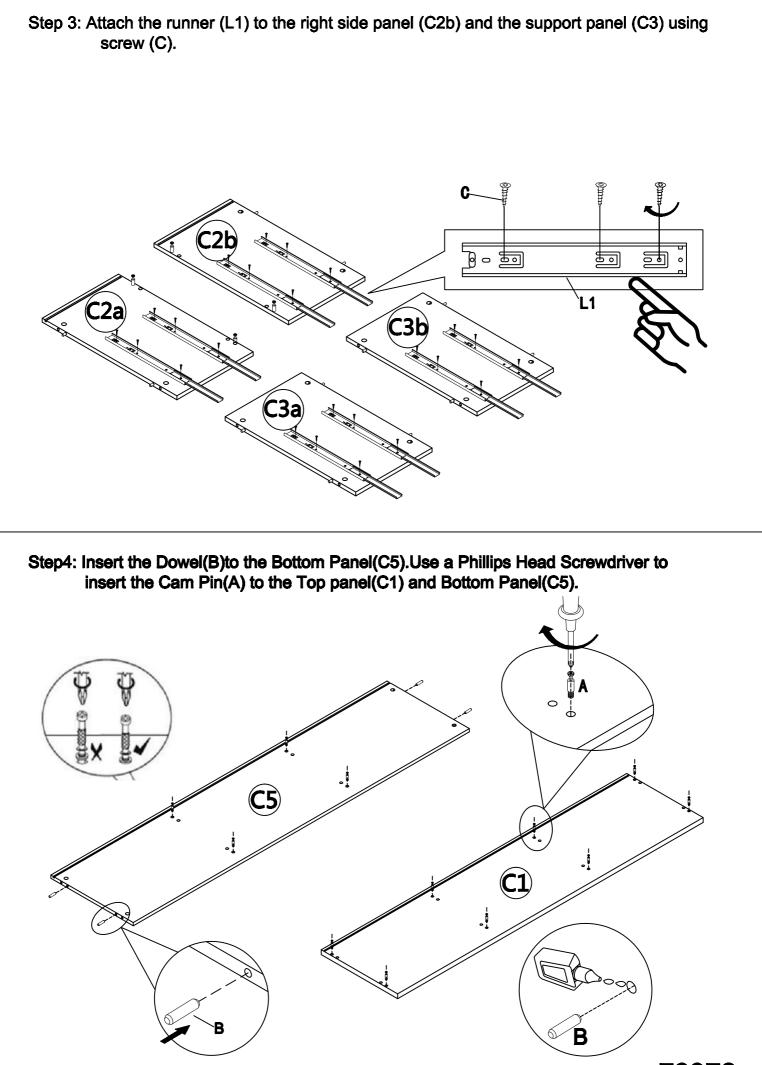

# STEP 1:

Runner slide separately(L=L1+L2) Carefully pull out the runner slide(L2)and press plastic clip to fully separate runner slide as diagram shown

7-15

73978

Step12: Use a Phillips Head Screwdriver to insert the Cam Pin(K) to the Drawer Front Panel(C7). Attach the Drawer Left side Panel(C8a)and the Drawer Right side Panel (C8b) to the Drawer Front Panel(C7).Use a Phillips Head Screwdriver to turn the Cam Lock(K) to lock onto the head of Cam Pin(K).