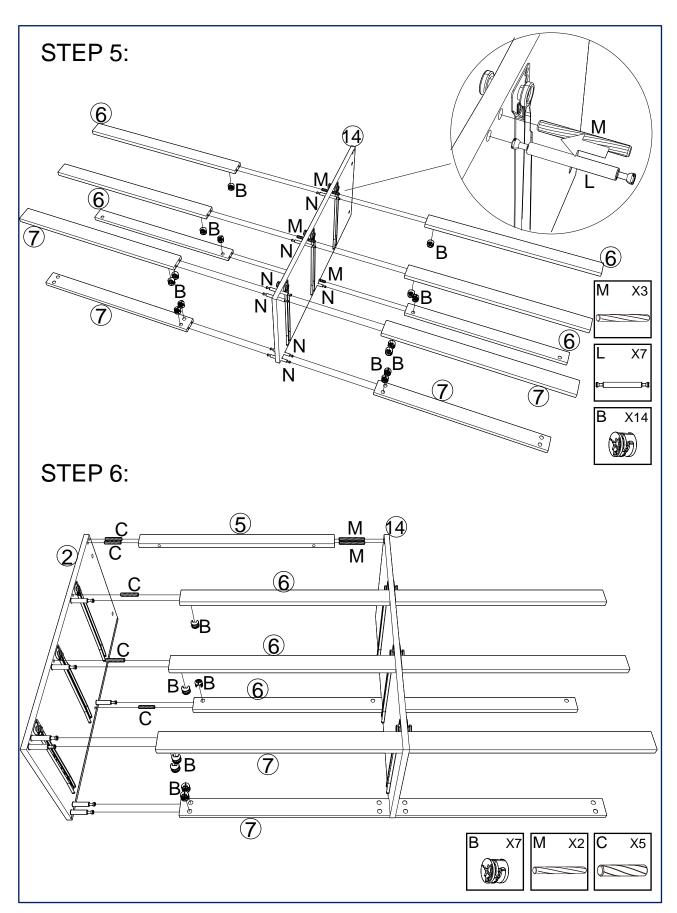

| NO. | ITEM               | QTY   | NO.  | ITEM                    | QTY   |
|-----|--------------------|-------|------|-------------------------|-------|
| 1   | TOP PANEL          | 1 PC  | 9    | DRAWER LEFT SIDE PANEL  | 6 PCS |
| 2   | LEFT SIDE PANEL    | 1 PC  | 10   | DRAWER RIGHT SIDE PANEL | 6 PCS |
| 3   | RIGHT SIDE PANEL   | 1 PC  | (11) | DRAWER BOTTOM PANEL     | 6 PCS |
| 4   | BACK PANEL         | 2 PCS | 12   | DRAWER BACK PANEL       | 6 PCS |
| 5   | CROSSING BAR       | 2 PCS | 13   | DRAWER SUPPORT PANEL    | 6 PCS |
| 6   | CROSSING BAR       | 6 PCS | 14)  | MIDDLE PANEL            | 1 PC  |
| 7   | LEG                | 2 PCS | 15)  | DRAWER FRONT PANEL      | 3 PCS |
| 8   | DRAWER FRONT PANEL | 3 PCS | 16)  | BACK PANEL              | 2 PCS |