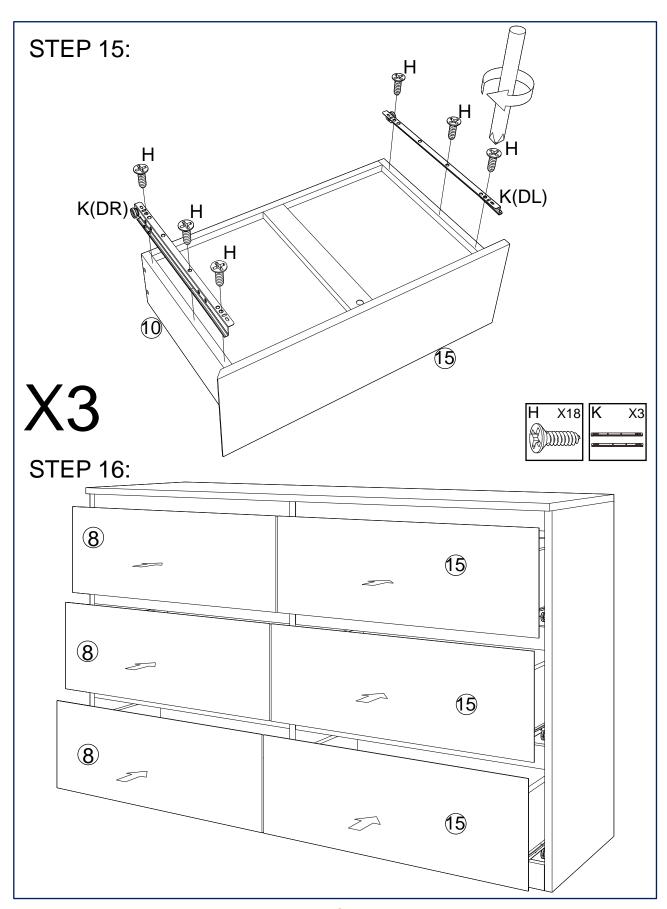

| NO. | ITEM               | QTY   | NO.  | ITEM                    | QTY   |
|-----|--------------------|-------|------|-------------------------|-------|
| 1   | TOP PANEL          | 1 PC  | 9    | DRAWER LEFT SIDE PANEL  | 6 PCS |
| 2   | LEFT SIDE PANEL    | 1 PC  | 10   | DRAWER RIGHT SIDE PANEL | 6 PCS |
| 3   | RIGHT SIDE PANEL   | 1 PC  | (11) | DRAWER BOTTOM PANEL     | 6 PCS |
| 4   | BACK PANEL         | 2 PCS | 12   | DRAWER BACK PANEL       | 6 PCS |
| 5   | CROSSING BAR       | 2 PCS | 13   | DRAWER SUPPORT PANEL    | 6 PCS |
| 6   | CROSSING BAR       | 6 PCS | 14)  | MIDDLE PANEL            | 1 PC  |
| 7   | LEG                | 2 PCS | 15)  | DRAWER FRONT PANEL      | 3 PCS |
| 8   | DRAWER FRONT PANEL | 3 PCS | 16)  | BACK PANEL              | 2 PCS |