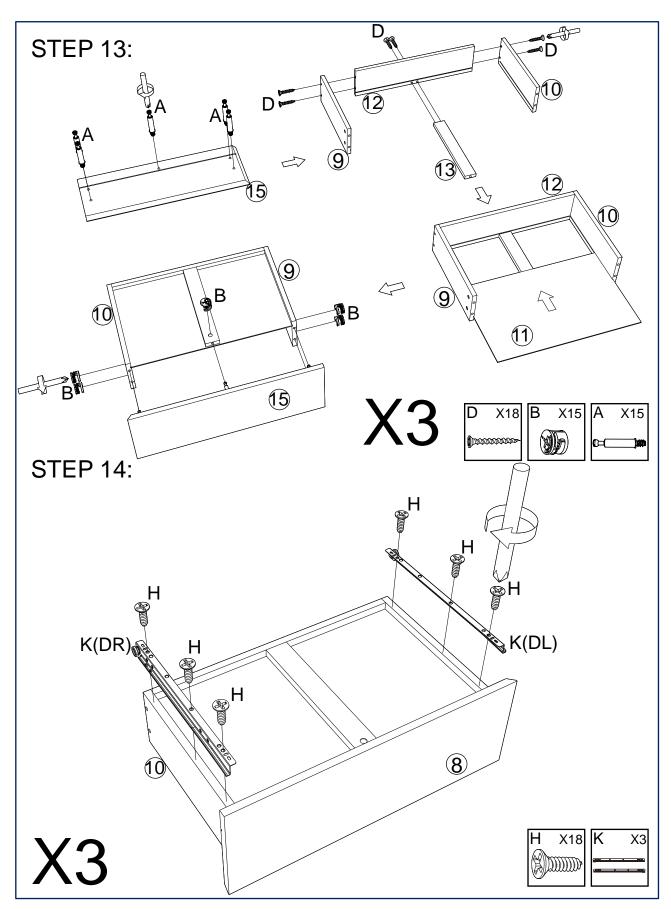

| NO. | ITEM               | QTY   | NO.  | ITEM                    | QTY   |
|-----|--------------------|-------|------|-------------------------|-------|
| 1   | TOP PANEL          | 1 PC  | 9    | DRAWER LEFT SIDE PANEL  | 6 PCS |
| 2   | LEFT SIDE PANEL    | 1 PC  | 10   | DRAWER RIGHT SIDE PANEL | 6 PCS |
| 3   | RIGHT SIDE PANEL   | 1 PC  | (11) | DRAWER BOTTOM PANEL     | 6 PCS |
| 4   | BACK PANEL         | 2 PCS | 12   | DRAWER BACK PANEL       | 6 PCS |
| 5   | CROSSING BAR       | 2 PCS | 13   | DRAWER SUPPORT PANEL    | 6 PCS |
| 6   | CROSSING BAR       | 6 PCS | 14)  | MIDDLE PANEL            | 1 PC  |
| 7   | LEG                | 2 PCS | 15)  | DRAWER FRONT PANEL      | 3 PCS |
| 8   | DRAWER FRONT PANEL | 3 PCS | 16)  | BACK PANEL              | 2 PCS |