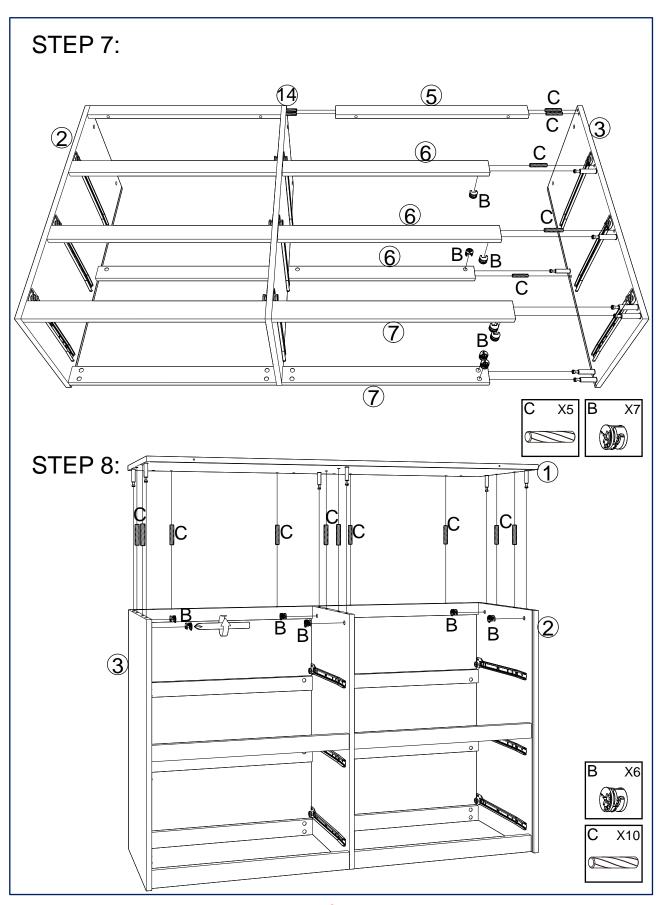

| NO. | ITEM               | QTY   | NO.  | ITEM                    | QTY   |
|-----|--------------------|-------|------|-------------------------|-------|
| 1   | TOP PANEL          | 1 PC  | 9    | DRAWER LEFT SIDE PANEL  | 6 PCS |
| 2   | LEFT SIDE PANEL    | 1 PC  | 10   | DRAWER RIGHT SIDE PANEL | 6 PCS |
| 3   | RIGHT SIDE PANEL   | 1 PC  | (11) | DRAWER BOTTOM PANEL     | 6 PCS |
| 4   | BACK PANEL         | 2 PCS | 12   | DRAWER BACK PANEL       | 6 PCS |
| 5   | CROSSING BAR       | 2 PCS | 13   | DRAWER SUPPORT PANEL    | 6 PCS |
| 6   | CROSSING BAR       | 6 PCS | 14)  | MIDDLE PANEL            | 1 PC  |
| 7   | LEG                | 2 PCS | 15)  | DRAWER FRONT PANEL      | 3 PCS |
| 8   | DRAWER FRONT PANEL | 3 PCS | 16)  | BACK PANEL              | 2 PCS |