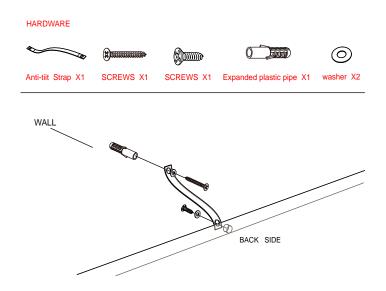

# SAFETY BRACKETS INSTRUCTIONS

- 1. Attach the strap to the furniture frame with the small screw and washer.
- Move the furniture to its final position. Attach the strap to the wall with the large screw and washer. If mounting into brick or masonry you will need to acquire wall anchors.
- Make sure that the strap is firmly attached to the wall and furniture and that the wall strap is snug.