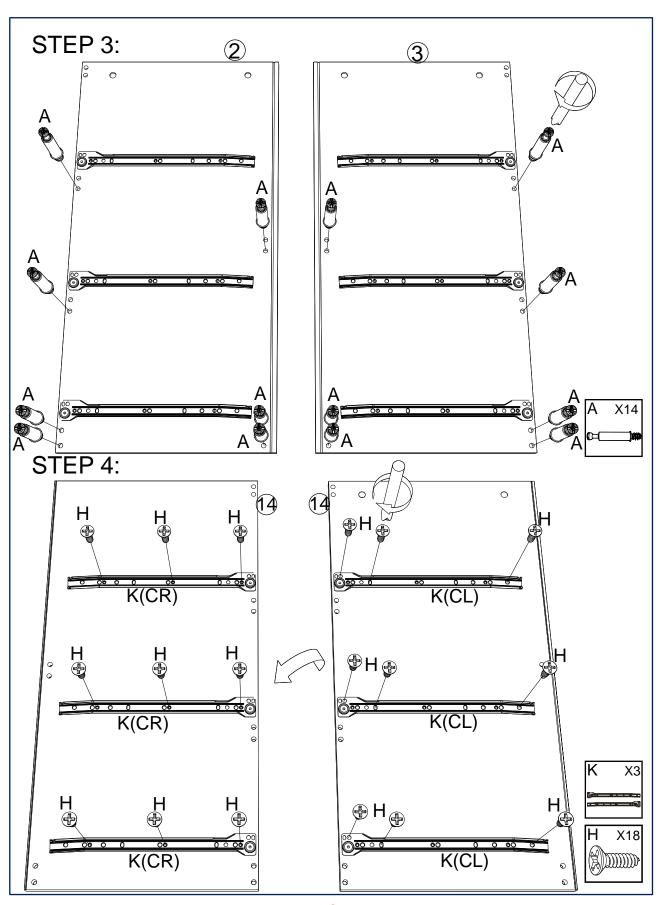

## **PARTS LIST**

| NO. | ITEM               | QTY   | NO. | ITEM                                                 | QTY   |
|-----|--------------------|-------|-----|------------------------------------------------------|-------|
| Α   | Φ 6*35             | 50PCS | ı   |                                                      | 14PCS |
| В   | Φ15*10             | 64PCS | J   | <b>Φ 3*16</b>                                        | 14PCS |
| С   | Ф 6*30             | 20PCS |     | © <del>∞··</del> · · · · · · · · · · · · · · · · · · |       |
| D   | <b>∫</b><br>→ 4*35 | 40PCS | K   | DL                                                   | 6PCS  |
| E   |                    | 2PCS  | '`  | CR                                                   | 0203  |
| F   | Φ2.5*12            | 6PCS  |     | DR                                                   |       |
| G   |                    | 2PCS  | L   |                                                      | 7PCS  |
| Н   | Φ 3*12             | 72PCS | М   | Φ 6*50                                               | 5PCS  |

| NO. | ITEM               | QTY   | NO.  | ITEM                    | QTY   |
|-----|--------------------|-------|------|-------------------------|-------|
| 1   | TOP PANEL          | 1 PC  | 9    | DRAWER LEFT SIDE PANEL  | 6 PCS |
| 2   | LEFT SIDE PANEL    | 1 PC  | 10   | DRAWER RIGHT SIDE PANEL | 6 PCS |
| 3   | RIGHT SIDE PANEL   | 1 PC  | (11) | DRAWER BOTTOM PANEL     | 6 PCS |
| 4   | BACK PANEL         | 2 PCS | 12   | DRAWER BACK PANEL       | 6 PCS |
| 5   | CROSSING BAR       | 2 PCS | 13   | DRAWER SUPPORT PANEL    | 6 PCS |
| 6   | CROSSING BAR       | 6 PCS | 14)  | MIDDLE PANEL            | 1 PC  |
| 7   | LEG                | 2 PCS | 15)  | DRAWER FRONT PANEL      | 3 PCS |
| 8   | DRAWER FRONT PANEL | 3 PCS | 16)  | BACK PANEL              | 2 PCS |