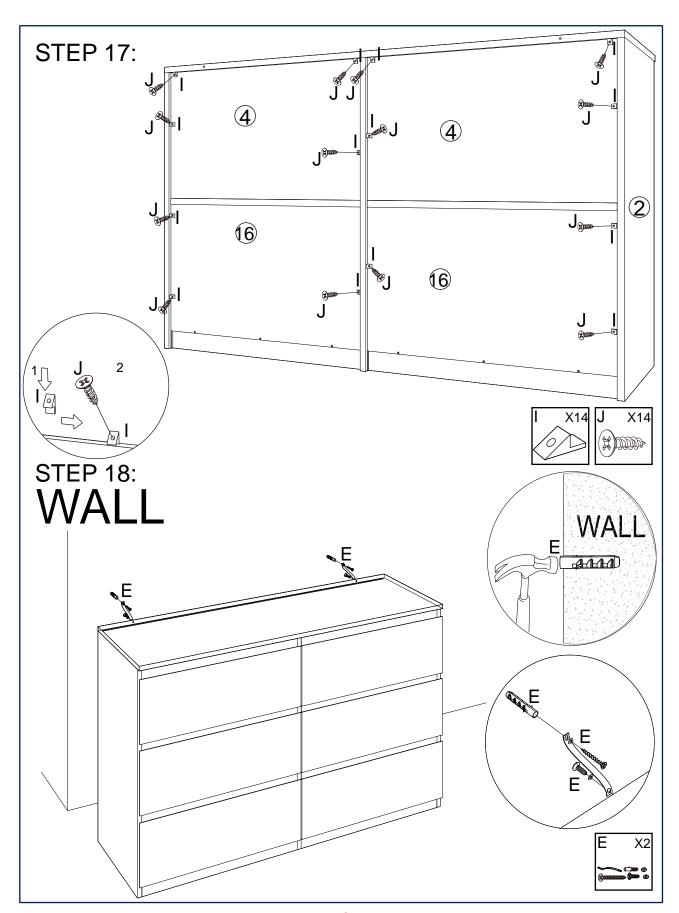

## **PARTS LIST**

| NO. | ITEM               | QTY   | NO. | ITEM                                                 | QTY   |
|-----|--------------------|-------|-----|------------------------------------------------------|-------|
| Α   | Φ 6*35             | 50PCS | ı   |                                                      | 14PCS |
| В   | Φ15*10             | 64PCS | J   | <b>Φ 3*16</b>                                        | 14PCS |
| С   | Ф 6*30             | 20PCS |     | © <del>∞··</del> · · · · · · · · · · · · · · · · · · |       |
| D   | <b>∫</b><br>→ 4*35 | 40PCS | K   | DL                                                   | 6PCS  |
| E   |                    | 2PCS  | '`  | CR                                                   | 0203  |
| F   | Φ2.5*12            | 6PCS  |     | DR                                                   |       |
| G   |                    | 2PCS  | L   |                                                      | 7PCS  |
| Н   | Φ 3*12             | 72PCS | М   | Φ 6*50                                               | 5PCS  |

| NO. | ITEM               | QTY   | NO.  | ITEM                    | QTY   |
|-----|--------------------|-------|------|-------------------------|-------|
| 1   | TOP PANEL          | 1 PC  | 9    | DRAWER LEFT SIDE PANEL  | 6 PCS |
| 2   | LEFT SIDE PANEL    | 1 PC  | 10   | DRAWER RIGHT SIDE PANEL | 6 PCS |
| 3   | RIGHT SIDE PANEL   | 1 PC  | (11) | DRAWER BOTTOM PANEL     | 6 PCS |
| 4   | BACK PANEL         | 2 PCS | 12   | DRAWER BACK PANEL       | 6 PCS |
| 5   | CROSSING BAR       | 2 PCS | 13   | DRAWER SUPPORT PANEL    | 6 PCS |
| 6   | CROSSING BAR       | 6 PCS | 14)  | MIDDLE PANEL            | 1 PC  |
| 7   | LEG                | 2 PCS | 15)  | DRAWER FRONT PANEL      | 3 PCS |
| 8   | DRAWER FRONT PANEL | 3 PCS | 16)  | BACK PANEL              | 2 PCS |

# SAFETY BRACKETS INSTRUCTIONS

- 1. Attach the strap to the furniture frame with the small screw and washer.
- Move the furniture to its final position. Attach the strap to the wall with the large screw and washer. If mounting into brick or masonry you will need to acquire wall anchors.
- Make sure that the strap is firmly attached to the wall and furniture and that the wall strap is snug.