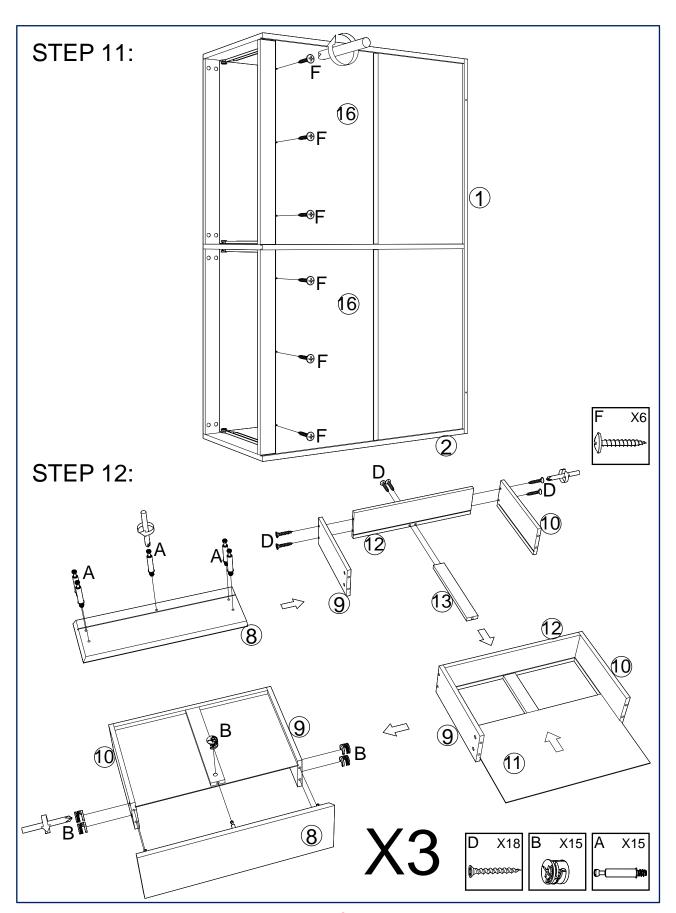

| NO. | ITEM               | QTY   | NO.  | ITEM                    | QTY   |
|-----|--------------------|-------|------|-------------------------|-------|
| 1   | TOP PANEL          | 1 PC  | 9    | DRAWER LEFT SIDE PANEL  | 6 PCS |
| 2   | LEFT SIDE PANEL    | 1 PC  | 10   | DRAWER RIGHT SIDE PANEL | 6 PCS |
| 3   | RIGHT SIDE PANEL   | 1 PC  | (11) | DRAWER BOTTOM PANEL     | 6 PCS |
| 4   | BACK PANEL         | 2 PCS | 12   | DRAWER BACK PANEL       | 6 PCS |
| 5   | CROSSING BAR       | 2 PCS | 13   | DRAWER SUPPORT PANEL    | 6 PCS |
| 6   | CROSSING BAR       | 6 PCS | 14)  | MIDDLE PANEL            | 1 PC  |
| 7   | LEG                | 2 PCS | 15)  | DRAWER FRONT PANEL      | 3 PCS |
| 8   | DRAWER FRONT PANEL | 3 PCS | 16)  | BACK PANEL              | 2 PCS |