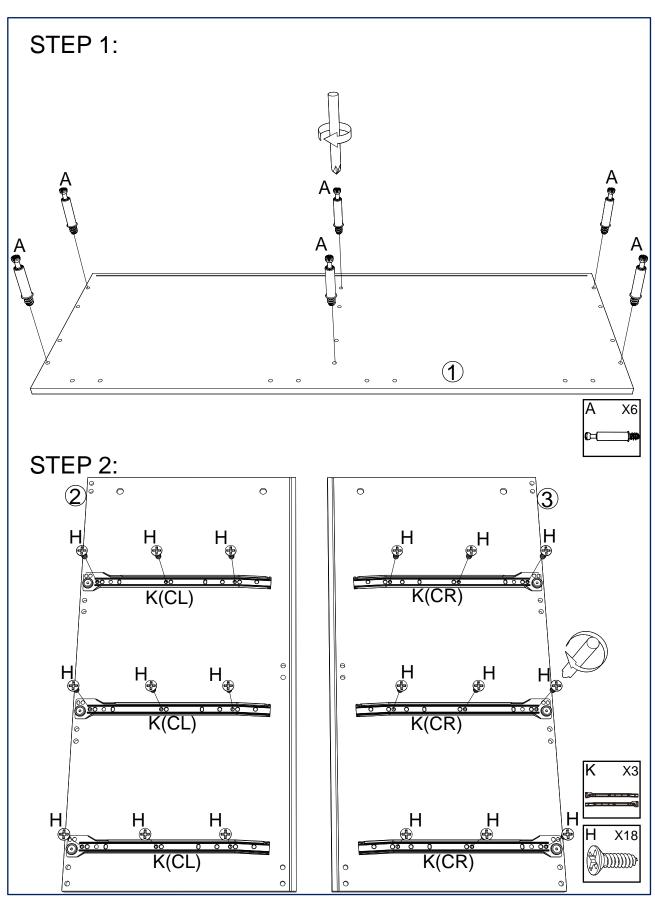

## **PARTS LIST**

| NO. | ITEM               | QTY   | NO. | ITEM                                                 | QTY   |
|-----|--------------------|-------|-----|------------------------------------------------------|-------|
| Α   | Φ 6*35             | 50PCS | ı   |                                                      | 14PCS |
| В   | Φ15*10             | 64PCS | J   | <b>Φ 3*16</b>                                        | 14PCS |
| С   | Ф 6*30             | 20PCS |     | © <del>∞··</del> · · · · · · · · · · · · · · · · · · |       |
| D   | <b>∫</b><br>→ 4*35 | 40PCS | K   | DL                                                   | 6PCS  |
| E   |                    | 2PCS  | '`  | CR                                                   | 0203  |
| F   | Φ2.5*12            | 6PCS  |     | DR                                                   |       |
| G   |                    | 2PCS  | L   |                                                      | 7PCS  |
| Н   | Φ 3*12             | 72PCS | М   | Φ 6*50                                               | 5PCS  |

| NO. | ITEM               | QTY   | NO.  | ITEM                    | QTY   |
|-----|--------------------|-------|------|-------------------------|-------|
| 1   | TOP PANEL          | 1 PC  | 9    | DRAWER LEFT SIDE PANEL  | 6 PCS |
| 2   | LEFT SIDE PANEL    | 1 PC  | 10   | DRAWER RIGHT SIDE PANEL | 6 PCS |
| 3   | RIGHT SIDE PANEL   | 1 PC  | (11) | DRAWER BOTTOM PANEL     | 6 PCS |
| 4   | BACK PANEL         | 2 PCS | 12   | DRAWER BACK PANEL       | 6 PCS |
| 5   | CROSSING BAR       | 2 PCS | 13   | DRAWER SUPPORT PANEL    | 6 PCS |
| 6   | CROSSING BAR       | 6 PCS | 14)  | MIDDLE PANEL            | 1 PC  |
| 7   | LEG                | 2 PCS | 15)  | DRAWER FRONT PANEL      | 3 PCS |
| 8   | DRAWER FRONT PANEL | 3 PCS | 16)  | BACK PANEL              | 2 PCS |