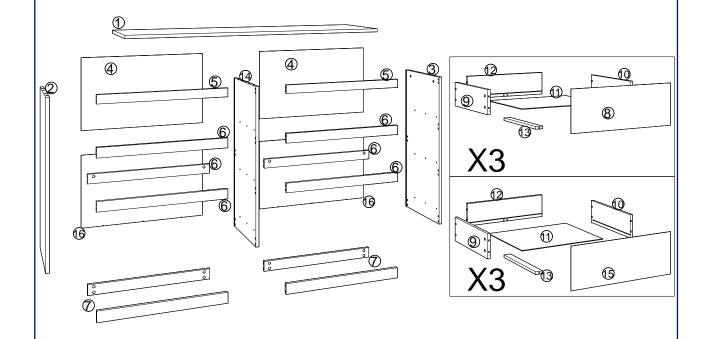

# **PARTS LIST**

| NO. | ITEM               | QTY   | NO.  | ITEM                    | QTY   |
|-----|--------------------|-------|------|-------------------------|-------|
| 1   | TOP PANEL          | 1 PC  | 9    | DRAWER LEFT SIDE PANEL  | 6 PCS |
| 2   | LEFT SIDE PANEL    | 1 PC  | 10   | DRAWER RIGHT SIDE PANEL | 6 PCS |
| 3   | RIGHT SIDE PANEL   | 1 PC  | (11) | DRAWER BOTTOM PANEL     | 6 PCS |
| 4   | BACK PANEL         | 2 PCS | 12   | DRAWER BACK PANEL       | 6 PCS |
| 5   | CROSSING BAR       | 2 PCS | 13   | DRAWER SUPPORT PANEL    | 6 PCS |
| 6   | CROSSING BAR       | 6 PCS | 14)  | MIDDLE PANEL            | 1 PC  |
| 7   | LEG                | 2 PCS | 15)  | DRAWER FRONT PANEL      | 3 PCS |
| 8   | DRAWER FRONT PANEL | 3 PCS | 16)  | BACK PANEL              | 2 PCS |