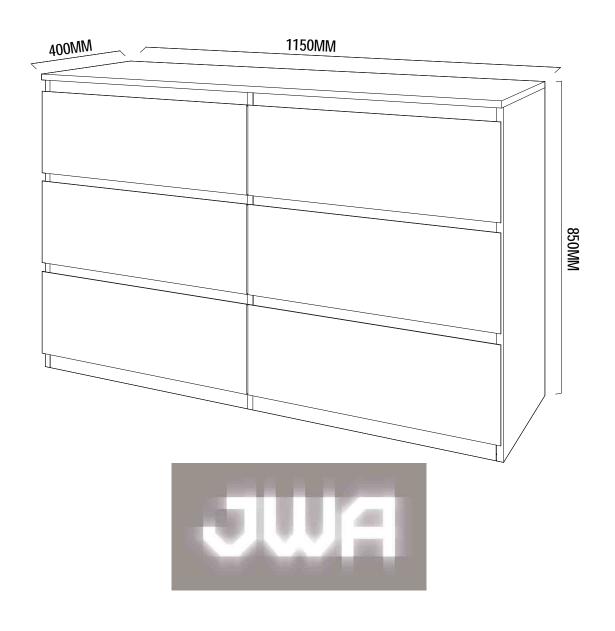

# BRUCE

**6 DRAWER DRESSER** 

ITEM CODE 80661

Imported by JWA Furniture Pty Ltd, Qld, Brisbane Australia. For any assistance with assembly or for missing parts please refer to your receipt