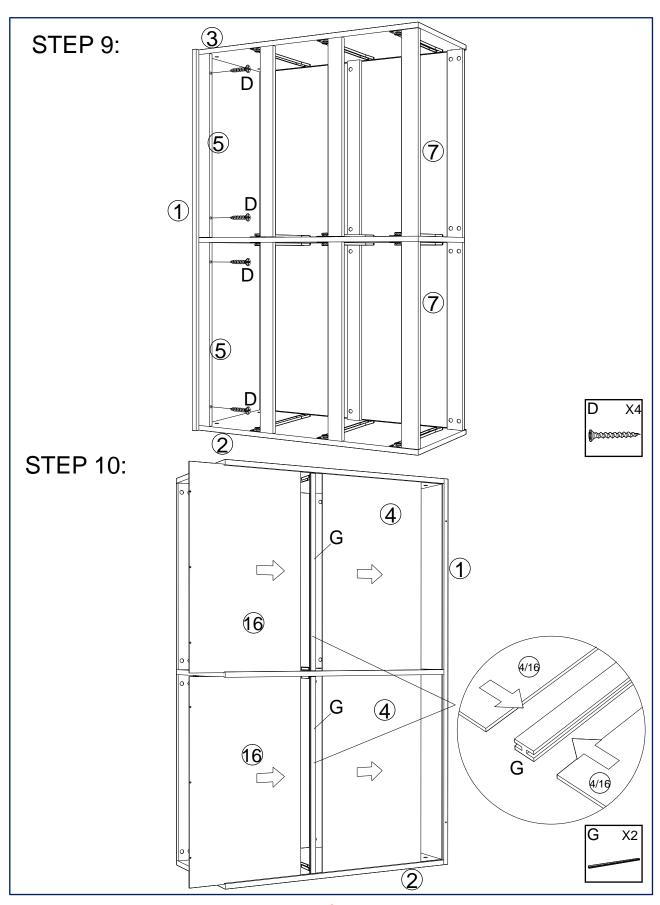

| NO. | ITEM               | QTY   | NO.  | ITEM                    | QTY   |
|-----|--------------------|-------|------|-------------------------|-------|
| 1   | TOP PANEL          | 1 PC  | 9    | DRAWER LEFT SIDE PANEL  | 6 PCS |
| 2   | LEFT SIDE PANEL    | 1 PC  | 10   | DRAWER RIGHT SIDE PANEL | 6 PCS |
| 3   | RIGHT SIDE PANEL   | 1 PC  | (11) | DRAWER BOTTOM PANEL     | 6 PCS |
| 4   | BACK PANEL         | 2 PCS | 12   | DRAWER BACK PANEL       | 6 PCS |
| 5   | CROSSING BAR       | 2 PCS | 13   | DRAWER SUPPORT PANEL    | 6 PCS |
| 6   | CROSSING BAR       | 6 PCS | 14)  | MIDDLE PANEL            | 1 PC  |
| 7   | LEG                | 2 PCS | 15)  | DRAWER FRONT PANEL      | 3 PCS |
| 8   | DRAWER FRONT PANEL | 3 PCS | 16)  | BACK PANEL              | 2 PCS |