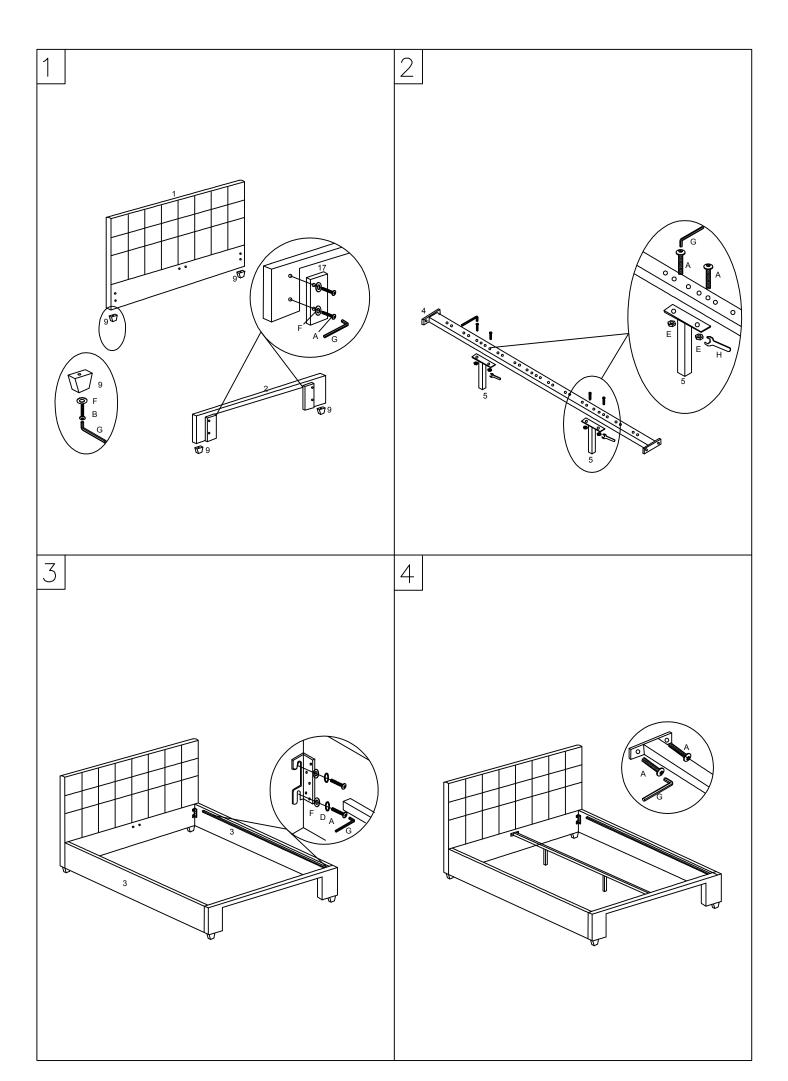

# PART LIST

| 1.Headboard 1pc                | 2.Footboard 1pc                | 3.Side Rail*2pcs | 4.Metal Bar 1pc | 5.Support Leg *2pcs | 6.Slats*30pcs |
|--------------------------------|--------------------------------|------------------|-----------------|---------------------|---------------|
|                                |                                |                  | <del>[</del>    |                     |               |
| 7.Single Plastic Cap<br>*30pcs | 8.Double Plastic Cap<br>*15pcs | 9.Leg*4pcs       | 10.PANEL*2pcs   | 11.FRONT-PANEL*     | 12.PANEL*1pc  |
|                                |                                |                  |                 |                     |               |
| 13.BOTTOM*1pc                  | 14.BOTTOM<br>SUPPORT*3pcs      | 15.PANEL*1pc     | 16.WHEEL*5pcs   | 17.*2pcs            |               |
|                                |                                |                  |                 |                     |               |

## HARDWARE LIST

| HARDWARE LIST                      |                      |                                    |  |  |  |
|------------------------------------|----------------------|------------------------------------|--|--|--|
| (A)Bolt M8*35mm*23pcs              | (B)Bolt M8*50mm*4pcs | (C) *1pc                           |  |  |  |
|                                    |                      |                                    |  |  |  |
| (D)Spring Washer*8pcs              | (E)Nut M8*4pcs       | (F)Flat Washer *19pcs              |  |  |  |
|                                    |                      |                                    |  |  |  |
| (G)Allen Key M5*1pc                | (H)Spanner *1pc      | (I)TAPPING SCREW M4*13mm<br>*20pcs |  |  |  |
|                                    | 5                    |                                    |  |  |  |
| (J)TAPPING SCREW M4*40mm<br>*20pcs | (K) *20pcs           |                                    |  |  |  |
| <b>EMMINIMA</b>                    | <b>8</b> 9           |                                    |  |  |  |