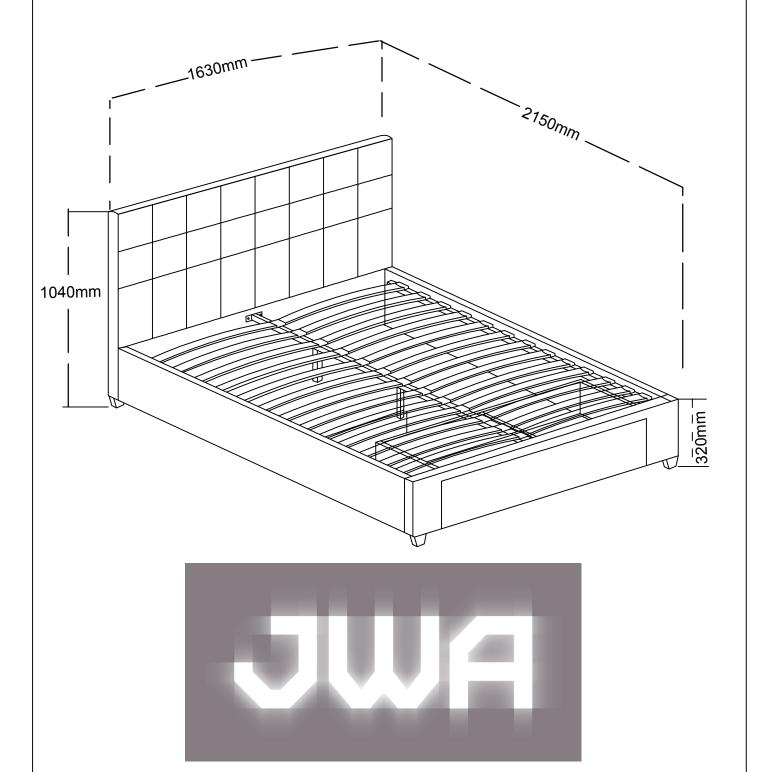

# SOUTHAMPTON QUEEN BED

ITEM CODE: 82262/78836

Imported by JWA Furniture Pty Ltd, Qld, Brisbane Australia. For any assistance with assembly or for missing parts please refer to your receipt

Product Name: SOUTHAMPTON QUEEN BED

Item Code: 82262/78836