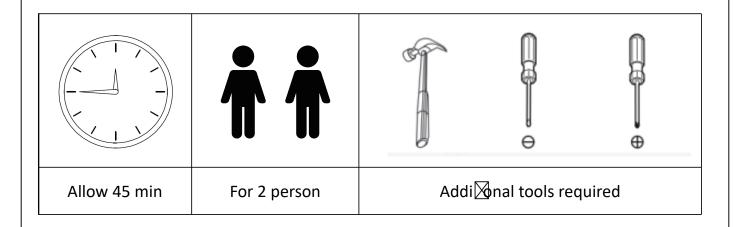

## Before you start:

- 1. Choose a clean, level, spacious assembly area. Avoid hard surfaces that may damage the product
- 2. Take care when lifting. Product should be assembled as near as possible to the point of use
- 3. Ensure that you have all required contents for complete assembly
- 4. Always read the assembly instructions carefully before beginning assembly.
- 5. Keep all hardware parts and packaging out of reach of small children.
- 6. Do not over tighten the screws and bolts as this may damage the threads