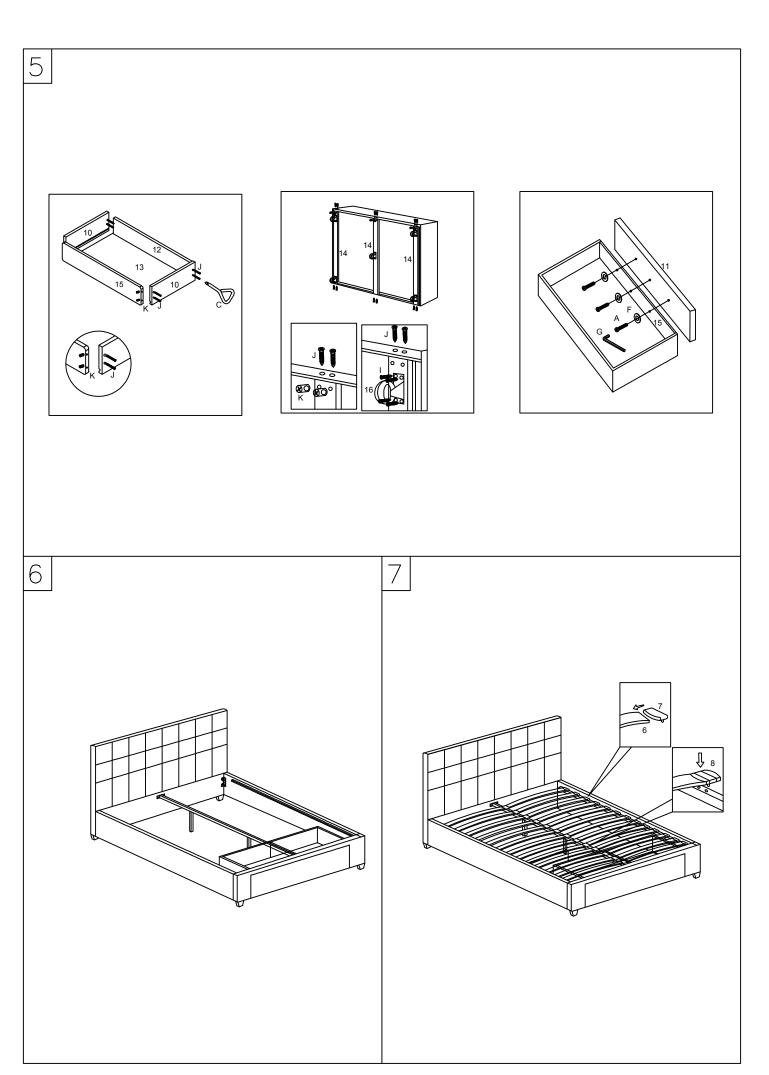

# PART LIST

| 1.Headboard 1pc                | 2.Footboard 1pc                | 3.Side Rail*2pcs | 4.Metal Bar 1pc | 5.Support Leg *2pcs | 6.Slats*30pcs |
|--------------------------------|--------------------------------|------------------|-----------------|---------------------|---------------|
|                                |                                |                  | <del>[</del>    |                     |               |
| 7.Single Plastic Cap<br>*30pcs | 8.Double Plastic Cap<br>*15pcs | 9.Leg*4pcs       | 10.PANEL*2pcs   | 11.FRONT-PANEL*     | 12.PANEL*1pc  |
|                                |                                |                  |                 |                     |               |
| 13.BOTTOM*1pc                  | 14.BOTTOM<br>SUPPORT*3pcs      | 15.PANEL*1pc     | 16.WHEEL*5pcs   | 17.*2pcs            |               |
|                                |                                |                  |                 |                     |               |

## HARDWARE LIST

| HARDWARE LIST                      |                      |                                    |  |  |  |
|------------------------------------|----------------------|------------------------------------|--|--|--|
| (A)Bolt M8*35mm*23pcs              | (B)Bolt M8*50mm*4pcs | (C) *1pc                           |  |  |  |
|                                    |                      |                                    |  |  |  |
| (D)Spring Washer*8pcs              | (E)Nut M8*4pcs       | (F)Flat Washer *19pcs              |  |  |  |
|                                    |                      |                                    |  |  |  |
| (G)Allen Key M5*1pc                | (H)Spanner *1pc      | (I)TAPPING SCREW M4*13mm<br>*20pcs |  |  |  |
|                                    | 5                    |                                    |  |  |  |
| (J)TAPPING SCREW M4*40mm<br>*20pcs | (K) *20pcs           |                                    |  |  |  |
| <b>EMMINIMA</b>                    | <b>8</b> 9           |                                    |  |  |  |