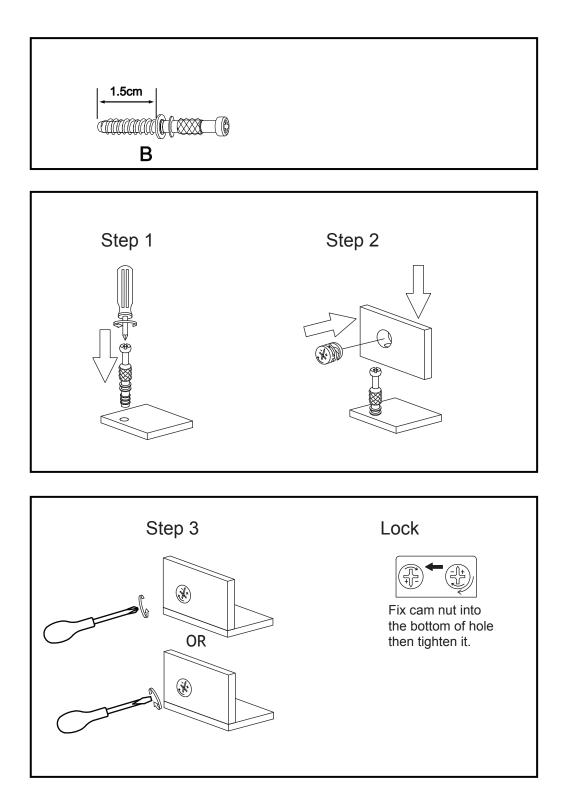

### **CAM LOCK INSTALL METHOD AS FOLLOWS**

STEP 5: Attach left side panel () and right side panel () to headboard <sup>®</sup>using hexagon socket screws<sup>®</sup>, crescent nut (), allen key (),6MM spring washers () and nut () with wrench 
. 8 6 Ν 8 (6)0 0 6 0 D 8  $\mathbf{6}$ Ν 8 0 G 0 8 ₽ G Top veneer edge Left veneer edge