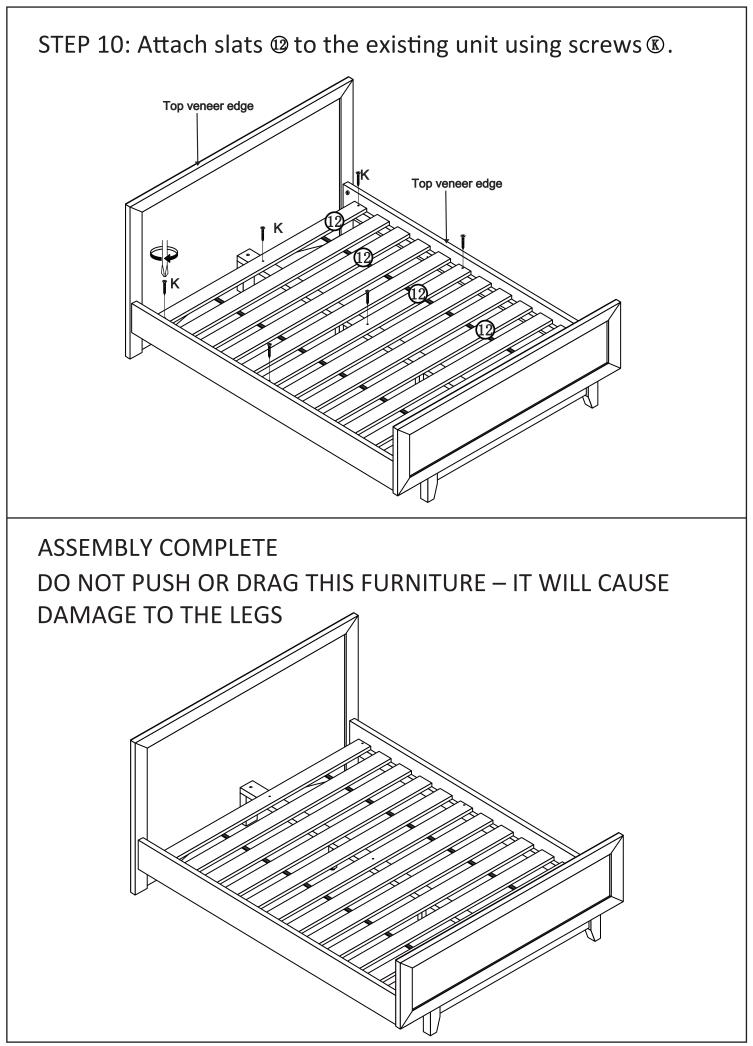

NSIONS (MM) |
|-------------|-----|-----------------|
| 1&2         | 2   | 65x210x42       |
| 3           | 1   | 50x1200x25      |
| 4           | 1   | 350x1610x42     |
| 5           | 1   | 45x390x25       |
| 6&7         | 2   | 180x2050x25     |
| 8           | 1   | 1060x1610x30    |
| 9           | 1   | 70x195x40       |
| 10          | 1   | 70x2060x24      |
| 11          | 2   | 30x30x190       |
| 12          | 12  | 75x1540x15      |

### **CAM LOCK INSTALL METHOD AS FOLLOWS**







STEP 5: Attach left side panel () and right side panel () to headboard <sup>®</sup>using hexagon socket screws<sup>®</sup>, crescent nut (), allen key (),6MM spring washers () and nut () with wrench 
. 8 6 Ν 8 (6)0 0 6 0 D 8  $\mathbf{6}$ Ν 8 0 G 0 8 ₽ G Top veneer edge Left veneer edge









# **PRODUCT CARE:**

To protect your furniture, we suggest the following:

\*Avoid placing your furniture in direct sunlight.

\*Do not place furniture directly under windows.

\*Do not place sharp materials(knife,fork,etc) directly onto your furniture as sharp material may scrape and damage the finish.

Do not place material with high temperature directly onto the surface of your furniture.

\*Protective padding is strongly recommended when using your furniture .

\*Clean up spills quickly.Water left over a prolonged period of time may cause damage.Alcohol,perfume,nail polishes,aftershave and some medication may cause severe finish damage if not cleaned immediately.

\*Use a clean,soft,dry,lint free absorbant cloth to clean your furniture.Do not use any detergent as they may contain ing