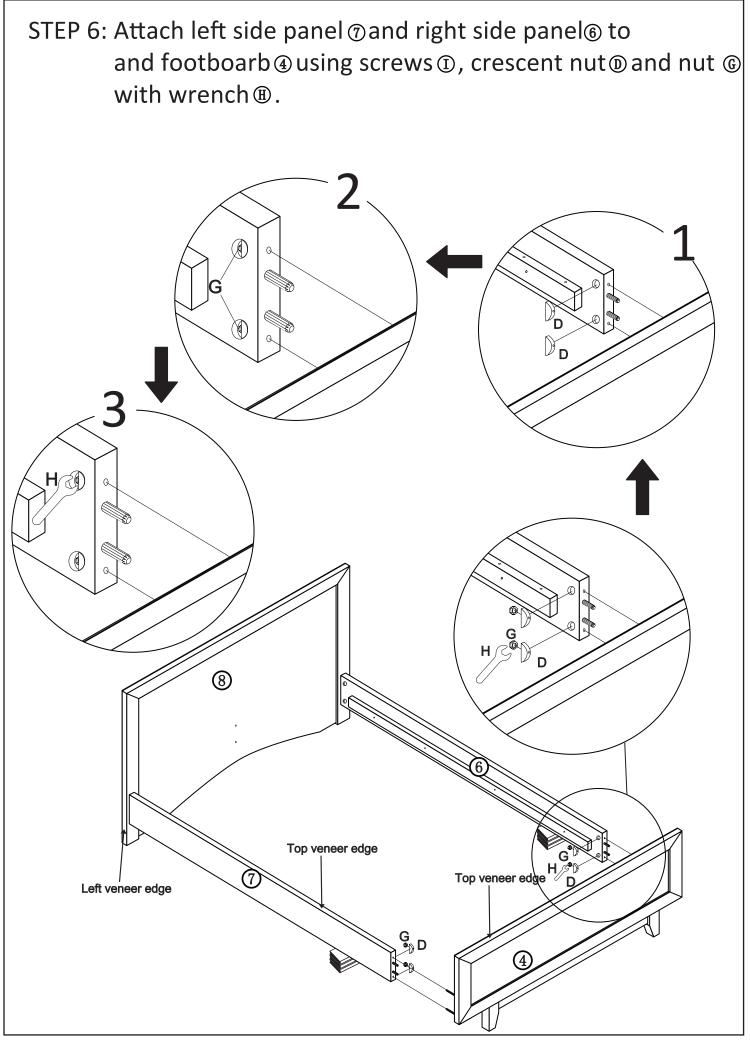

### **CAM LOCK INSTALL METHOD AS FOLLOWS**

STEP 5: Attach left side panel () and right side panel () to headboard <sup>®</sup>using hexagon socket screws<sup>®</sup>, crescent nut (), allen key (),6MM spring washers () and nut () with wrench 
. 8 6 Ν 8 (6)0 0 6 0 D 8  $\mathbf{6}$ Ν 8 0 G 0 8 ₽ G Top veneer edge Left veneer edge