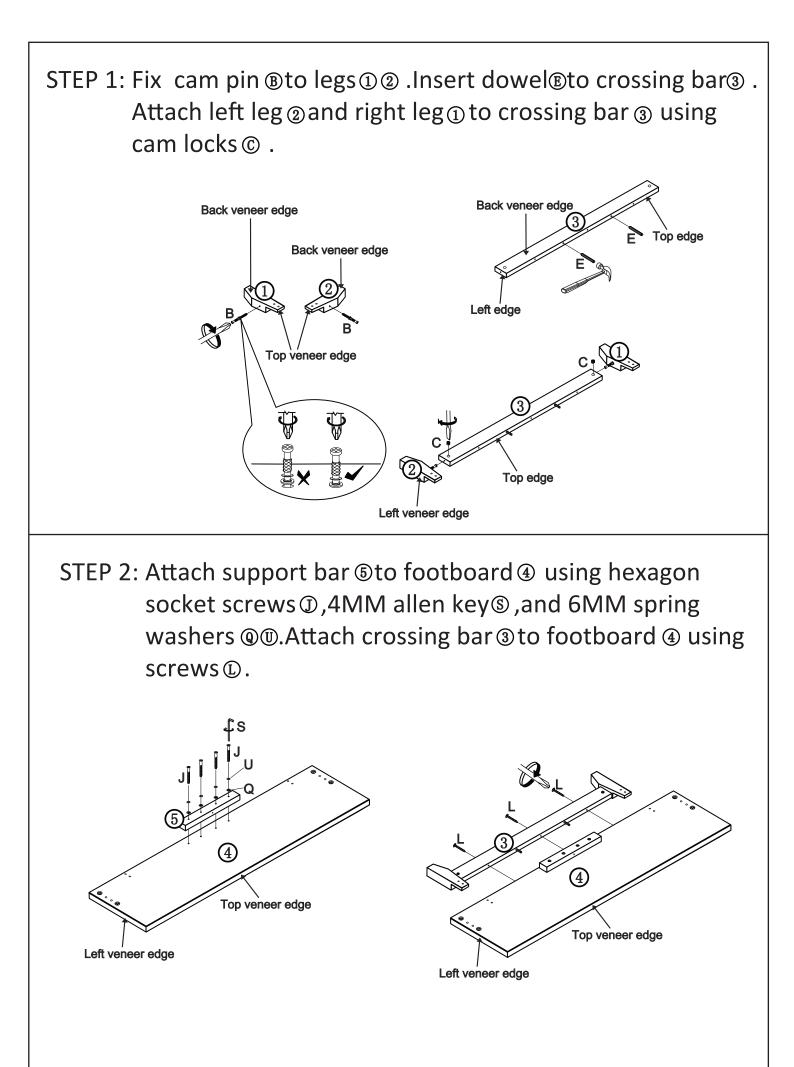

|           |
|                  | her<br>©                            | Jx12 |                          |             |                         |          |                   |                 |                                 |           |

| PART NUMBER | QTY | DIMENSIONS (MM) |
|-------------|-----|-----------------|
| 1&2         | 2   | 65x210x42       |
| 3           | 1   | 50x1200x25      |
| 4           | 1   | 350x1610x42     |
| 5           | 1   | 45x390x25       |
| 6&7         | 2   | 180x2050x25     |
| 8           | 1   | 1060x1610x30    |
| 9           | 1   | 70x195x40       |
| 10          | 1   | 70x2060x24      |
| 11          | 2   | 30x30x190       |
| 12          | 12  | 75x1540x15      |

### **CAM LOCK INSTALL METHOD AS FOLLOWS**







STEP 5: Attach left side panel () and right side panel () to headboard <sup>®</sup>using hexagon socket screws<sup>®</sup>, crescent nut (), allen key (),6MM spring washers () and nut () with wrench 
. 8 6 Ν 8 (6)0 0 6 0 D 8  $\mathbf{6}$ Ν 8 0 G 0 8 ₽ G Top veneer edge Left veneer edge









# **PRODUCT CARE:**

To protect your furniture, we suggest the following:

\*Avoid placing your furniture in direct sunlight.

\*Do not place furniture directly under windows.

\*Do not place sharp materials(knife,fork,etc) directly onto your furniture as sharp material may scrape and damage the finish.

Do not place material with high temperature directly onto the surface of your furniture.

\*Protective padding is strongly recommended when using your furniture .

\*Clean up spills quickly.Wat