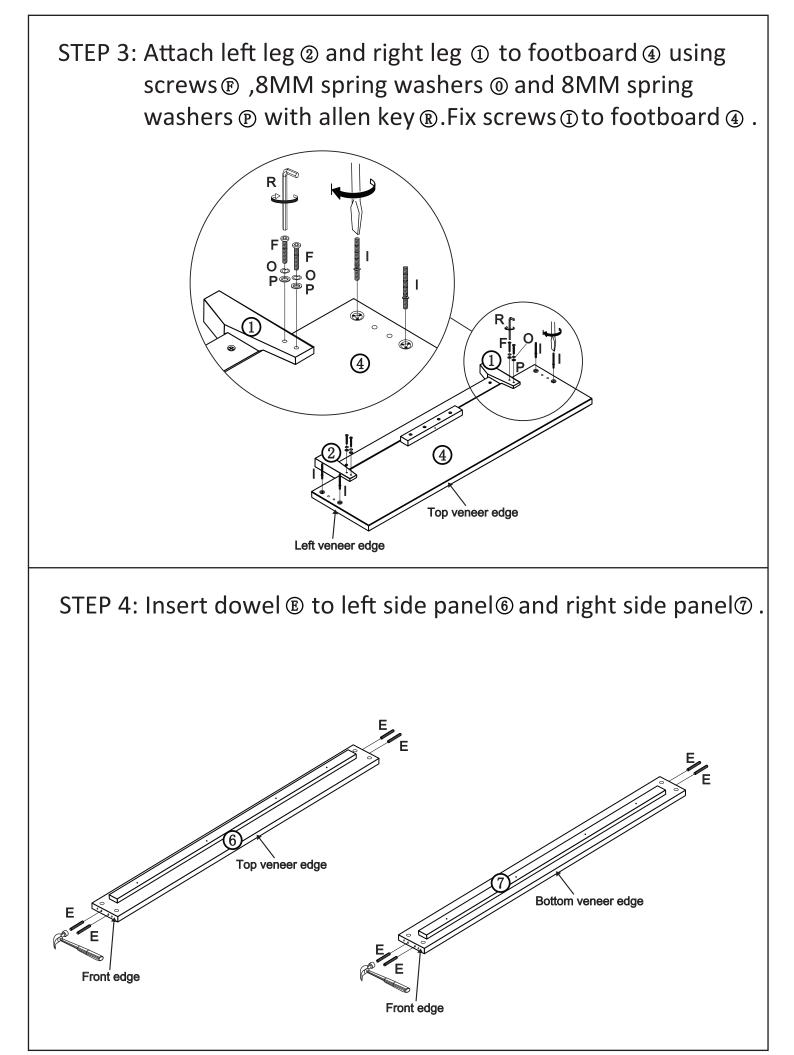

|           |
|                  | her<br>©                            | Jx12 |                          |             |                         |          |                   |                 |                                 |           |

| PART NUMBER | QTY | DIMENSIONS (MM) |
|-------------|-----|-----------------|
| 1&2         | 2   | 65x210x42       |
| 3           | 1   | 50x1200x25      |
| 4           | 1   | 350x1610x42     |
| 5           | 1   | 45x390x25       |
| 6&7         | 2   | 180x2050x25     |
| 8           | 1   | 1060x1610x30    |
| 9           | 1   | 70x195x40       |
| 10          | 1   | 70x2060x24      |
| 11          | 2   | 30x30x190       |
| 12          | 12  | 75x1540x15      |

### **CAM LOCK INSTALL METHOD AS FOLLOWS**







STEP 5: Attach left side panel () and right side panel () to headboard <sup>®</sup>using hexagon socket screws<sup>®</sup>, crescent nut (), allen key (),6MM spring washers () and nut () with wrench 
. 8 6 Ν 8 (6)0 0 6 0 D 8  $\mathbf{6}$ Ν 8 0 G 0 8 ₽ G Top veneer edge Left veneer edge









# **PRODUCT CARE:**

To protect your furniture, we suggest the following:

\*Avoid placing your furniture in direct sunlight.

\*Do not place furniture directly under windows.

\*Do not place sharp materials(knife,fork,etc) directly onto your furniture as sharp material may scrape and damage the finish.

Do not place material with high temperature directly onto the surface of your furniture.

\*Protective padding is strongly recommended when using your furniture .

\*Clean up spills quickly.Water