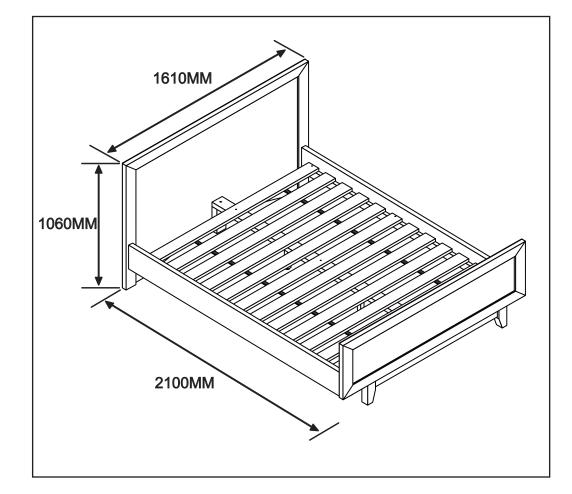

#### ASSEMBLY INSTRUCTION ANDI QUEEN BED ITEM CODE 54894

Imported by Amart Furniture Pty Ltd, Qld, Brisbane Australia. For any assistance with assembly or for missing parts please phone Amart Furniture, Customer Service Free call 1800 351 084

| PART NUMBER | QTY | DIMENSIONS (MM) |
|-------------|-----|-----------------|
| 1&2         | 2   | 65x210x42       |
| 3           | 1   | 50x1200x25      |
| 4           | 1   | 350x1610x42     |
| 5           | 1   | 45x390x25       |
| 6&7         | 2   | 180x2050x25     |
| 8           | 1   | 1060x1610x30    |
| 9           | 1   | 70x195x40       |
| 10          | 1   | 70x2060x24      |
| 11          | 2   | 30x30x190       |
| 12          | 12  | 75x1540x15      |