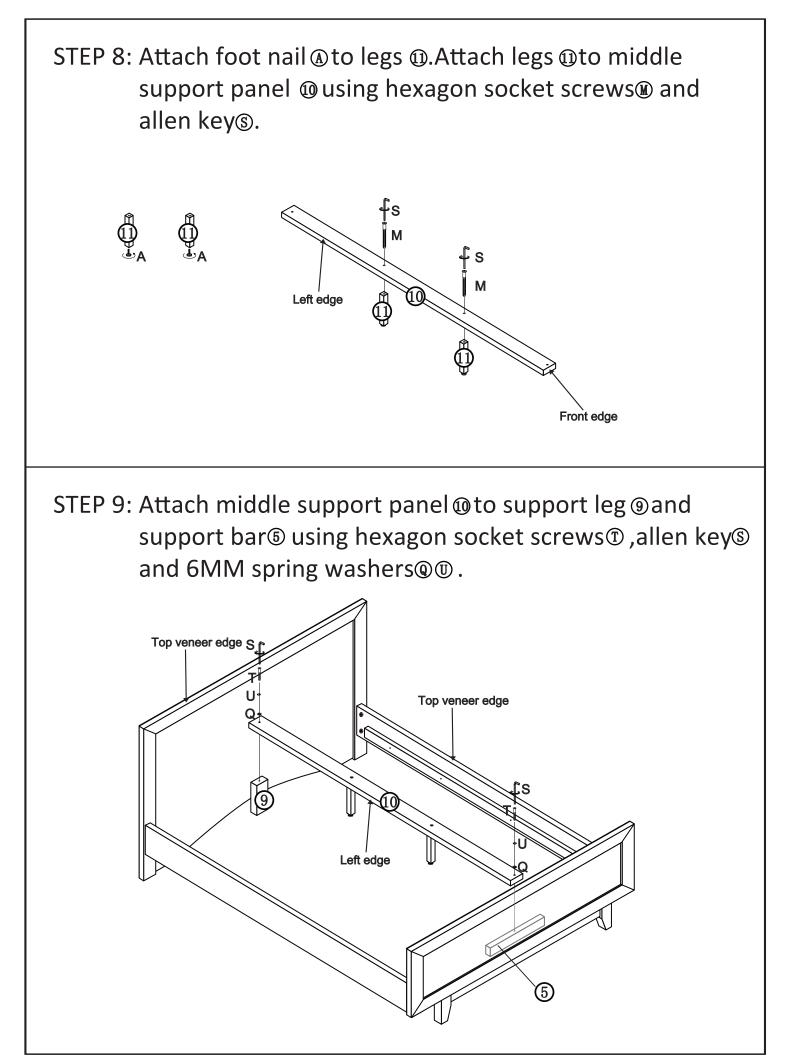

MENSIONS (MM) |
|-------------|-----|-----------------|
| 1&2         | 2   | 65x210x42       |
| 3           | 1   | 50x1200x25      |
| 4           | 1   | 350x1610x42     |
| 5           | 1   | 45x390x25       |
| 6&7         | 2   | 180x2050x25     |
| 8           | 1   | 1060x1610x30    |
| 9           | 1   | 70x195x40       |
| 10          | 1   | 70x2060x24      |
| 11          | 2   | 30x30x190       |
| 12          | 12  | 75x1540x15      |

### **CAM LOCK INSTALL METHOD AS FOLLOWS**







STEP 5: Attach left side panel () and right side panel () to headboard <sup>®</sup>using hexagon socket screws<sup>®</sup>, crescent nut (), allen key (),6MM spring washers () and nut () with wrench 
. 8 6 Ν 8 (6)0 0 6 0 D 8  $\mathbf{6}$ Ν 8 0 G 0 8 ₽ G Top veneer edge Left veneer edge









# **PRODUCT CARE:**

To protect your furniture, we suggest the following:

\*Avoid placing your furniture in direct sunlight.

\*Do not place furniture directly under windows.

\*Do not place sharp materials(knife,fork,etc) directly onto your furniture as sharp material may scrape and damage the finish.

Do not place material with high temperature directly onto the surface of your furniture.

\*Protective padding is strongly recommended when using your furniture .

\*Clean up spills quickly.Water left over a prolonged period of time may cause damage.Alcohol,perfume,nail polishes,aftershave and some medication may cause severe finish damage if not cleaned immediately.

\*Use a clean,soft,dry,lint free absorbant cloth to clean your furniture.Do not use any detergent as they may contain i