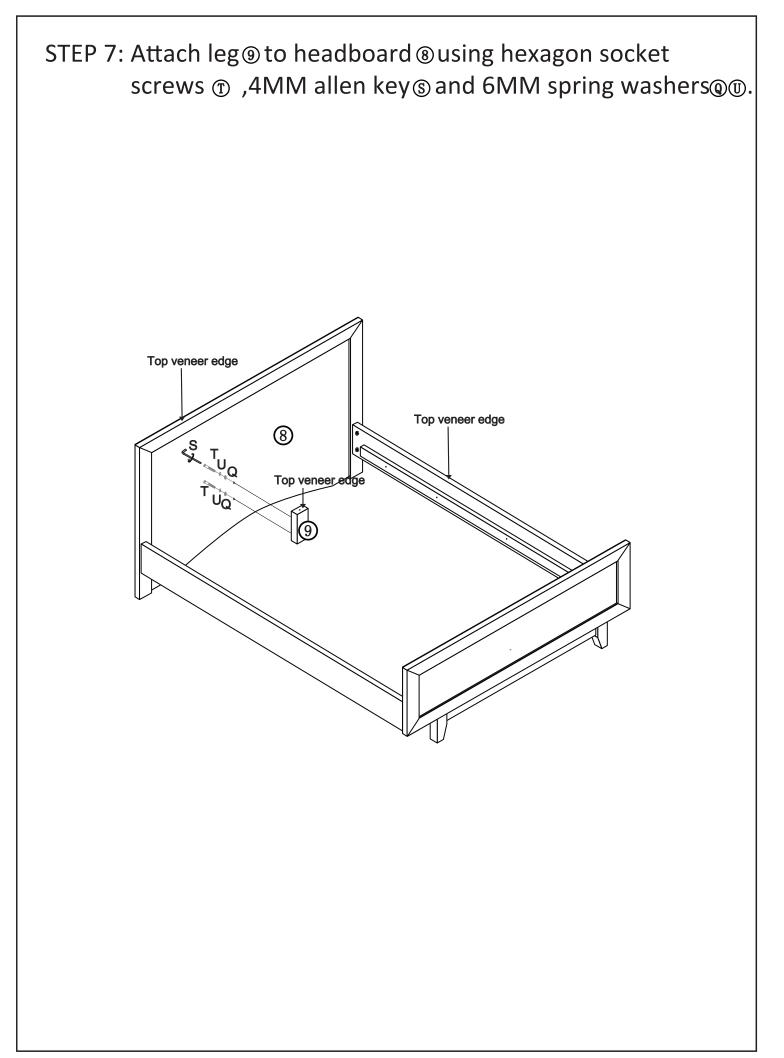

DIMENSIONS (MM) |
|-------------|-----|-----------------|
| 1&2         | 2   | 65x210x42       |
| 3           | 1   | 50x1200x25      |
| 4           | 1   | 350x1610x42     |
| 5           | 1   | 45x390x25       |
| 6&7         | 2   | 180x2050x25     |
| 8           | 1   | 1060x1610x30    |
| 9           | 1   | 70x195x40       |
| 10          | 1   | 70x2060x24      |
| 11          | 2   | 30x30x190       |
| 12          | 12  | 75x1540x15      |

### **CAM LOCK INSTALL METHOD AS FOLLOWS**







STEP 5: Attach left side panel () and right side panel () to headboard <sup>®</sup>using hexagon socket screws<sup>®</sup>, crescent nut (), allen key (),6MM spring washers () and nut () with wrench 
. 8 6 Ν 8 (6)0 0 6 0 D 8  $\mathbf{6}$ Ν 8 0 G 0 8 ₽ G Top veneer edge Left veneer edge









# **PRODUCT CARE:**

To protect your furniture, we suggest the following:

\*Avoid placing your furniture in direct sunlight.

\*Do not place furniture directly under windows.

\*Do not place sharp materials(knife,fork,etc) directly onto your furniture as sharp material may scrape and damage the finish.

Do not place material with high temperature directly onto the surface of your furniture.

\*Protective padding is strongly recommended when using your furniture .

\*Clean up spills quickly.Water left over a prolonged period of time may cause damage.Alcohol,perfume,nail polishes,aftershave and some medication may cause severe finish damage if not cleaned immediately.

\*Use a clean,soft,dry,lint free absorbant cloth to clean your furniture.Do not use any detergent as they may contain