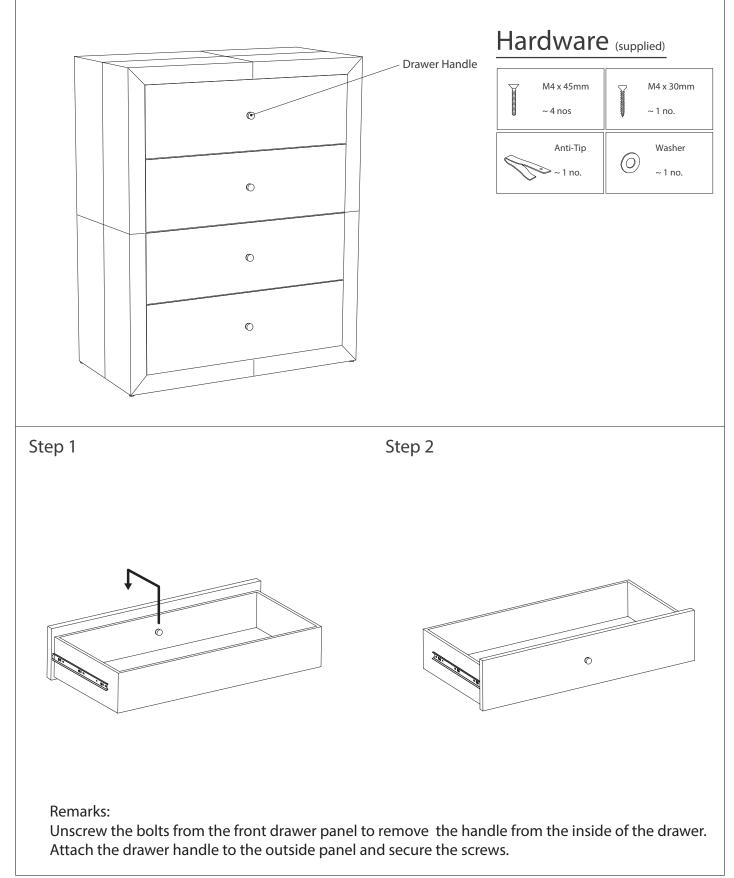

### Before you start :

- 1. Choose a clean, level, spacious assembly area. Avoid hard surfaces that may damage the product.
- 2. Take care when lifting. Product should be assembled as near as possible to the point of use.
- 3. Ensure that you have all required contents for complete assembly.
- 4. Always read the assembly instructions carefully before beginning assembly.
- 5. Keep all hardware parts and packaging out of reach of small children.
- 6. Do not over tighten the screws and bolts as this may damage the threads.