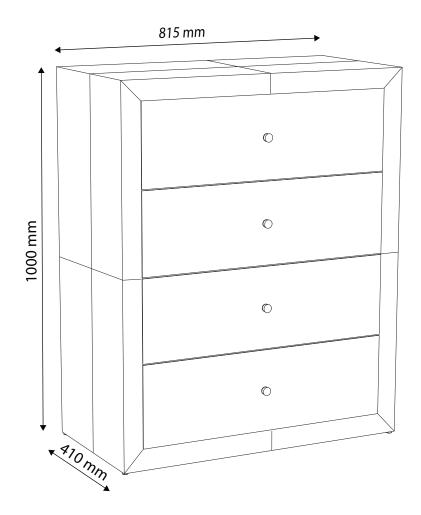

Imported by Super Amart Pty Ltd, Qld, Brisbane Australia. For any assistance with assembly or for missing parts please phone Super Amart Ewing Road, Customer Service Free call 1800 351 084



Imported by Super A-mart Pty Ltd, Qld, Brisbane Australia. For any assistance with assembly or missing parts please phone Super A-mart Ewing Road, Customer Service Free call 1800 351 084



Imported by Super Amart Pty Ltd, Qld, Brisbane Australia. For any assistance with assembly or for missing parts please phone Super Amart Ewing Road, Customer Service Free call 1800 351 084

# PRE-ASSEMBLY PREPARATION

### Before you start :

- 1. Choose a clean, level, spacious assembly area. Avoid hard surfaces that may damage the product.
- 2. Take care when lifting. Product should be assembled as near as possible to the point of use.
- 3. Ensure that you have all required contents for complete assembly.
- 4. Always read the assembly instructions carefully before beginning assembly.
- 5. Keep all ha