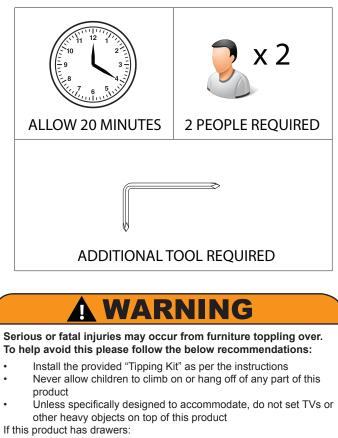

### Before you start :

- 1. Choose a clean, level, spacious assembly area. Avoid hard surfaces that may damage the product.
- 2. Take care when lifting. Product should be assembled as near as possible to the point of use.
- 3. Ensure that you have all required contents for complete assembly.
- 4. Always read the assembly instructions carefully before beginning assembly.
- 5. Keep all hardware parts and packaging out of reach of small children.
- 6. Do not over tighten the screws and bolts as this may damage the threads.

- Place the heaviest items in lowest drawers
- Do not open more than 1 drawer at a time as this may cause the product to become unbalanced

interlocking/running system

Note: The use of the provided "Tipping Kit" may reduce but not necessarily eliminate the risk of furniture toppling over. Please use this product with caution.