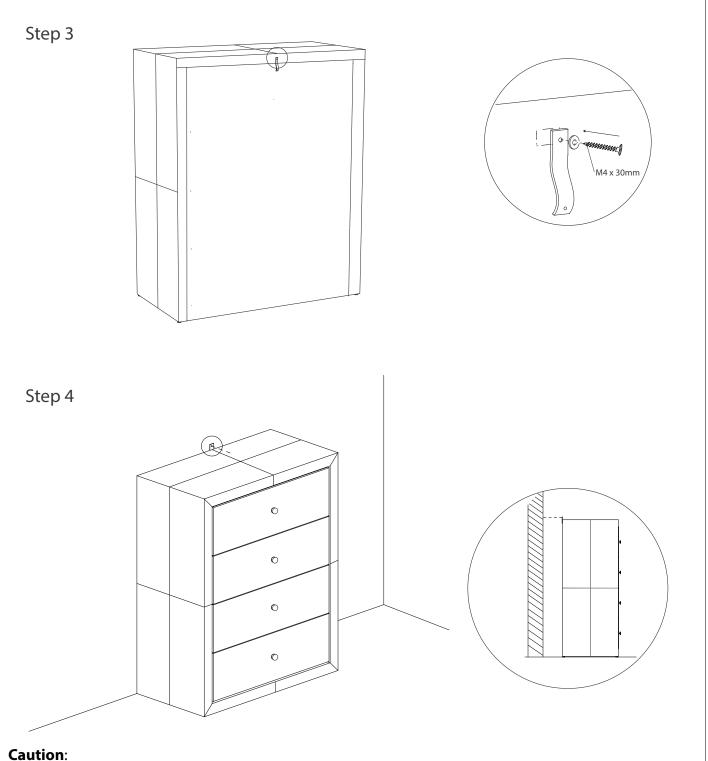

### For your safety when attaching the anti-tilt fixing;

-Check for any electrical wires or plumbing inside the wall before drilling any holes (if you are unsure please seek professional advice from a qualified tradesman)

-Walls are constructed from different mateials eg; Masonry (solid brick) or plaster board lined cavity walls (hollow)