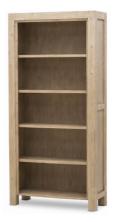

The only furniture suitable for placing a television on is an Entertainment Unit. Never place a television on any other furniture other than an Entertainment Unit. Always secure your television with an anchor device.

#### Children have died from furniture tipover.

- NEVER allow children to stand, climb or hang on drawers, doors, or shelves.
- ALWAYS secure your television with an anchor device or mount the television on a wall.