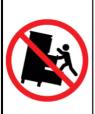

#### **Toppling Furniture, Why Anchor It?**

This furniture type is at high risk of toppling over. Children have died from furniture toppling over. Always secure this furniture with an anchor device.

children to stand, climb or hang on drawers, doors or shelves.

#### Children have died from furniture tipover.

- NEVER allow children to stand, climb or hang on drawers, doors, or shelves.
- ALWAYS secure your television with an anchor device or mount the television on a wall.

#### Children have died from furniture tipover.

- ALWAYS secure it with an anchor device.
- NEVER allow children to stand, climb or
- hang on drawers, doors, or shelves.

  NEVER open more than one drawer at a
- · Place heavy items down low