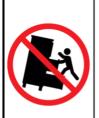

#### **Toppling Furniture, Why Anchor It?**

This furniture type is at high risk of toppling over. Children have died from furniture toppling over. Always secure this furniture with an anchor device.

children to stand, climb or hang on drawers, doors or shelves.

#### Children have died from furniture tipover.

- NEVER allow children to stand, climb or hang on drawers, doors, or shelves.
- ALWAYS secure your television with an anchor device or mount the television on a wall.

#### Children have died from furniture tipover.

- ALWAYS secure it with an anchor device.
- NEVER allow children to stand, climb or
- hang on drawers, doors, or shelves.

  NEVER open more than one drawer at a
- · Place heavy items down low