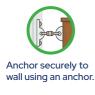

#### **Toppling Furniture, Why Anchor It?**

This furniture type is at high risk of toppling over. Children have died from furniture toppling over. Always secure this furniture with an anchor device.

children to stand, climb or hang on drawers, doors or shelves.

#### Children have died from furniture tipover.

- ALWAYS secure it with an anchor device.
- NEVER allow children to stand, climb or
- hang on drawers, doors, or shelves.

  NEVER open more than one drawer at a
- · Place heavy items down low