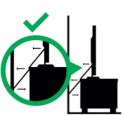

The only furniture suitable for placing a television on is an Entertainment Unit. Never place a television on any other furniture other than an Entertainment Unit. Always secure your television with an anchor device.